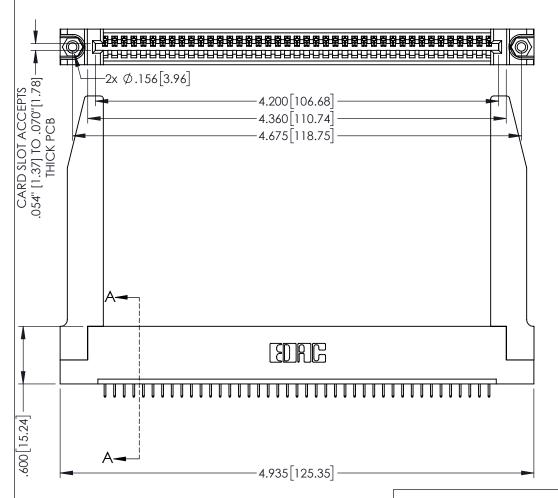

<u>Contact Dimensions:</u>
525-P.C. Tail .018 Sq.(0.46 Sq.) - Tail LG=.150(3.81)
.100 (2.54) Contact Spacing x .200 (5.08) Row Spacing

1

.160[4.06] POINT OF CONTACT CARD SLOT 330 [8.38] **SECTION A-A** 

INSULATOR MATERIAL: THERMOPLASTIC PBT BLACK, UL 94V-0

CONTACT MATERIAL; COPPER TIN ALLOY

CONTACT PLATING: GOLD ON THE MATING AREA, TIN PLATING ON THE CONTACT TAILS, NICKEL UNDERPLATE

| 345/395 SERIES CARD EDGE CONNECTOR |
|------------------------------------|
| PART NUMBER: 345-041-525-178       |

| ACAD REFERENCE NO. 345-ENG-MASTER |                 |           |  |
|-----------------------------------|-----------------|-----------|--|
| DRAWN: R.STA.MONICA               | DATE: <b>MA</b> | Y.16/2017 |  |
| CHECKED:                          | DATE:           |           |  |
| SCALE: 1:1                        | SHEET 1         | OF 2      |  |
| DRAWING NUMBER                    |                 | ISSUE     |  |
| 345-ENG-MASTER                    |                 | 1         |  |