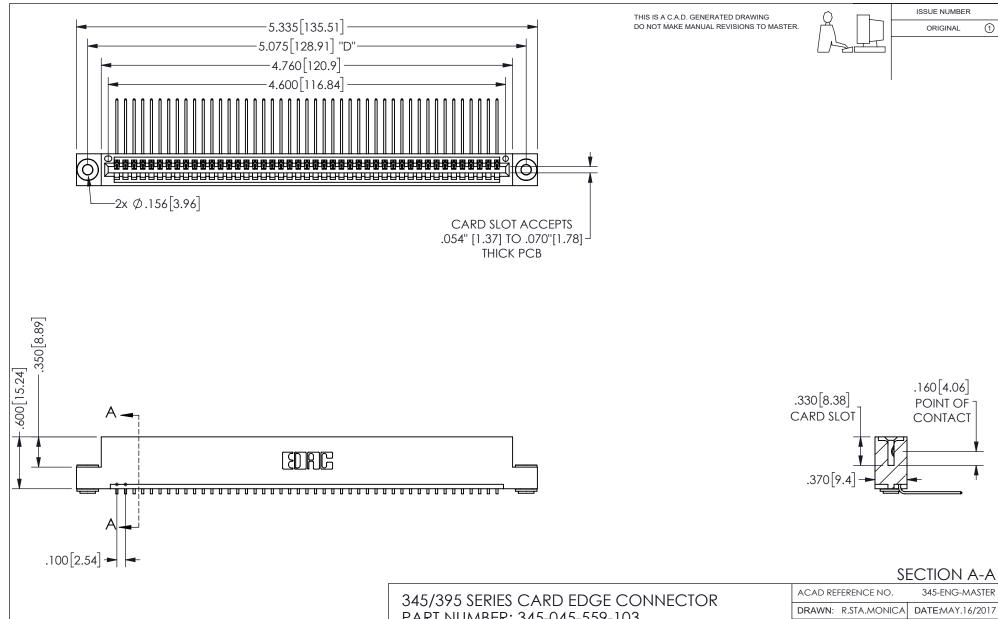

<u>Contact Dimensions:</u>
559-90 Degree Bend (Code 541 Contacts)
See Sheet 2 for Contact Code 555, 556, 558, 559, 560 **Dimensions** 

PART NUMBER: 345-045-559-103

**EDAC INC** TORONTO, ONTARIO CANADA

THESE DRAWINGS AND SPECIFICATIONS ARE THE PROPERTY OF EDAC INC.,AND SHALL NOT BE REPRODUCED, OR COPIED OR USED AS THE BASIS FOR THE MANUFACTURE OR SALE OF APPARATUS WITHOUT WRITTEN PERMISSION.

ISSUE NUMBER ORIGINAL

1

**Contact Code 558** 

Contact Code 559

Contact Code 560

INSULATOR MATERIAL: THERMOPLASTIC POLYESTER, UL 94V-0 DAP MATERIAL AVAILABLE UPON REQUEST

CONTACT MATERIAL; COPPER ALLOY

CONTACT PLATING: GOLD ON THE MATING AREA, TIN PLATING ON THE CONTACT TAILS, NICKEL UNDERPLATE

## 345/395 SERIES CARD EDGE CONNECTOR CONTACT CODE 555,556,558,559,560 DIMENSIONS

YOUR CONNECTION TO QUALITY & SERVICE

**EDAC INC** TORONTO, ONTARIO CANADA

THESE DRAWINGS AND SPECIFICATIONS ARE THE PROPERTY OF EDAC INC.,AND SHALL NOT BE REPRODUCED, OR COPIED OR USED AS THE BASIS FOR THE MANUFACTURE OR SALE OF APPARATUS WITHOUT WRITTEN PERMISSION.