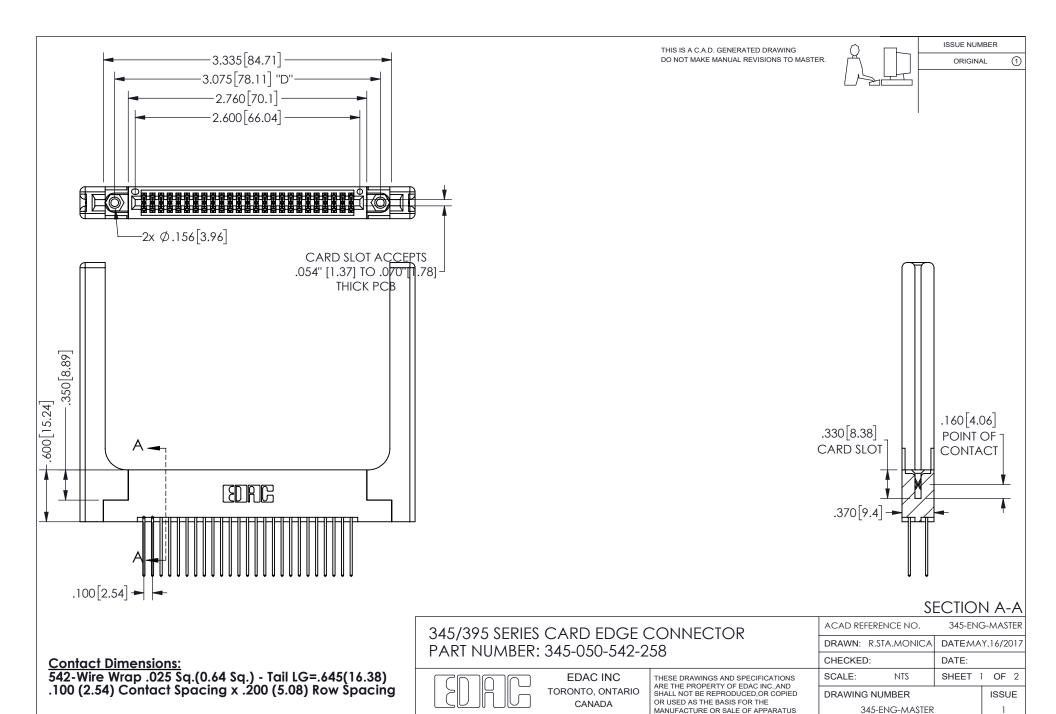

YOUR CONNECTION TO QUALITY & SERVICE

WITHOUT WRITTEN PERMISSION.

ISSUE NUMBER ORIGINAL

1

**Contact Code 558** 

Contact Code 559

Contact Code 560

INSULATOR MATERIAL: THERMOPLASTIC POLYESTER, UL 94V-0

DAP MATERIAL AVAILABLE UPON REQUEST

CONTACT MATERIAL; COPPER ALLOY

CONTACT PLATING: GOLD ON THE MATING AREA, TIN PLATING ON THE CONTACT TAILS, NICKEL UNDERPLATE

345/395 SERIES CARD EDGE CONNECTOR CONTACT CODE 555,556,558,559,560 DIMENSIONS