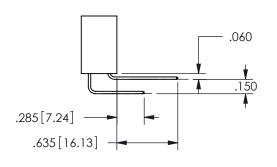

YOUR CONNECTION TO QUALITY & SERVICE

WITHOUT WRITTEN PERMISSION.

ISSUE NUMBER ORIGINAL

1

**Contact Code 558** 

Contact Code 559

Contact Code 560

INSULATOR MATERIAL: THERMOPLASTIC POLYESTER, UL 94V-0

DAP MATERIAL AVAILABLE UPON REQUEST

CONTACT MATERIAL; COPPER ALLOY

CONTACT PLATING: GOLD ON THE MATING AREA, TIN PLATING ON THE CONTACT TAILS, NICKEL UNDERPLATE

345/395 SERIES CARD EDGE CONNECTOR CONTACT CODE 555,556,558,559,560 DIMENSIONS