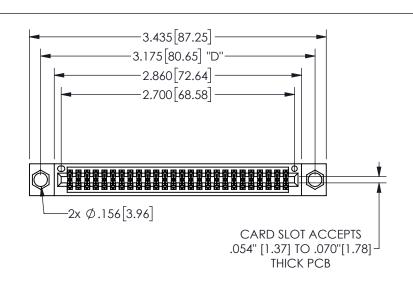

THIS IS A C.A.D. GENERATED DRAWING DO NOT MAKE MANUAL REVISIONS TO MASTER.

ISSUE NUMBER

ORIGINAL

.160 4.06 .330[8.38] POINT OF CARD SLOT CONTACT .370 9.4

-.350[8.89] .600[15.24] .100[2.54]

<u>Contact Dimensions:</u>
523-P.C. Tail .025 Sq.(0.64 Sq.) - Tail LG=.390(9.91)
.100 (2.54) Contact Spacing x .200 (5.08) Row Spacing

345/395 SERIES CARD EDGE CONNECTOR PART NUMBER: 345-052-523-204

YOUR CONNECTION TO QUALITY & SERVICE

**EDAC INC** TORONTO, ONTARIO CANADA

THESE DRAWINGS AND SPECIFICATIONS ARE THE PROPERTY OF EDAC INC.,AND SHALL NOT BE REPRODUCED,OR COPIED OR USED AS THE BASIS FOR THE MANUFACTURE OR SALE OF APPARATUS WITHOUT WRITTEN PERMISSION.