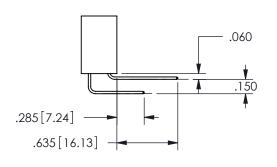

THIS IS A C.A.D. GENERATED DRAWING DO NOT MAKE MANUAL REVISIONS TO MASTER.

ISSUE NUMBER

ORIGINAL

1

.160 4.06 .330[8.38] POINT OF CARD SLOT CONTACT .370 9.4

-.180[4.57] .600[15.24] .250[6.35] .100[2.54]

<u>Contact Dimensions:</u>
555-Extender Board Bend (Code 500 Contacts)
See Sheet 2 for Contact Code 555, 556, 558, 559, 560 **Dimensions** 

SECTION A-A

ISSUE NUMBER ORIGINAL

1

**Contact Code 558** 

Contact Code 559

**Contact Code 560** 

INSULATOR MATERIAL: THERMOPLASTIC POLYESTER, UL 94V-0

DAP MATERIAL AVAILABLE UPON REQUEST

CONTACT MATERIAL; COPPER ALLOY

CONTACT PLATING: GOLD ON THE MATING AREA, TIN PLATING ON THE CONTACT TAILS, NICKEL UNDERPLATE

345/395 SERIES CARD EDGE CONNECTOR CONTACT CODE 555,556,558,559,560 DIMENSIONS