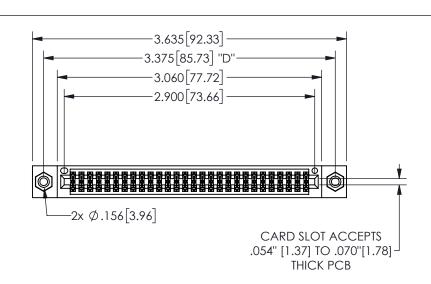

| 345/395 SERIES | CARD EDGE CONNECTOR |
|----------------|---------------------|
| PART NUMBER:   | 345-056-555-808     |

YOUR CONNECTION TO QUALITY & SERVICE

**EDAC INC** TORONTO, ONTARIO CANADA

THESE DRAWINGS AND SPECIFICATIONS ARE THE PROPERTY OF EDAC INC.,AND SHALL NOT BE REPRODUCED, OR COPIED OR USED AS THE BASIS FOR THE MANUFACTURE OR SALE OF APPARATUS WITHOUT WRITTEN PERMISSION.

| ACAD REFERENCE NO.  |     | 345-ENG-MASTER   |       |
|---------------------|-----|------------------|-------|
| DRAWN: R.STA.MONICA |     | DATE:MAY.16/2017 |       |
| CHECKED:            |     | DATE:            |       |
| SCALE:              | NTS | SHEET            | OF 2  |
| DRAWING NUMBER      |     |                  | ISSUE |
| 345-ENG-MASTER      |     |                  | 1     |