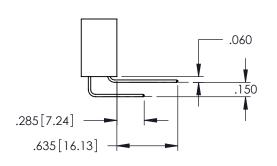

<u>Contact Dimensions:</u>
525-P.C. Tail .018 Sq.(0.46 Sq.) - Tail LG=.150(3.81)
.100 (2.54) Contact Spacing x .200 (5.08) Row Spacing 1 -2x Ø.156[3.96] 6.300 160.02 6.460 164.08 6.775 172.09 ..330[8.38] CARD SLOT .160[4.06] POINT OF CONTACT EDRG **SECTION A-A** 600 [15.24] -7.035[178.69]

- INSULATOR MATERIAL: THERMOPLASTIC PBT BLACK, UL 94V-0
- CONTACT MATERIAL; COPPER TIN ALLOY CONTACT PLATING: GOLD ON THE MATING AREA, TIN PLATING ON THE CONTACT TAILS, NICKEL UNDERPLATE

| 345/395 SERIES CAF | RD EDGE CONNECTOR |
|--------------------|-------------------|
| PART NUMBER: 345-  | -062-525-108      |