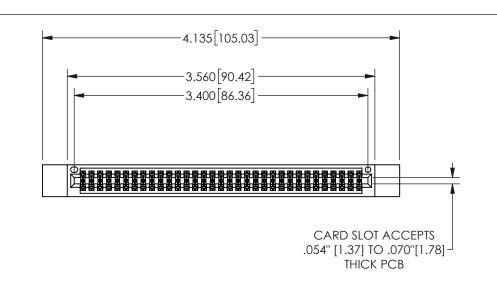

345/395 SERIES CARD EDGE CONNECTOR PART NUMBER: 345-066-542-812

YOUR CONNECTION TO QUALITY & SERVICE

**EDAC INC** TORONTO, ONTARIO CANADA

THESE DRAWINGS AND SPECIFICATIONS ARE THE PROPERTY OF EDAC INC.,AND SHALL NOT BE REPRODUCED,OR COPIED OR USED AS THE BASIS FOR THE MANUFACTURE OR SALE OF APPARATUS WITHOUT WRITTEN PERMISSION.

## 345/395 SERIES CARD EDGE CONNECTOR CONTACT CODE 555,556,558,559,560 DIMENSIONS

YOUR CONNECTION TO QUALITY & SERVICE

**EDAC INC** TORONTO, ONTARIO CANADA

THESE DRAWINGS AND SPECIFICATIONS ARE THE PROPERTY OF EDAC INC.,AND SHALL NOT BE REPRODUCED, OR COPIED OR USED AS THE BASIS FOR THE MANUFACTURE OR SALE OF APPARATUS WITHOUT WRITTEN PERMISSION.