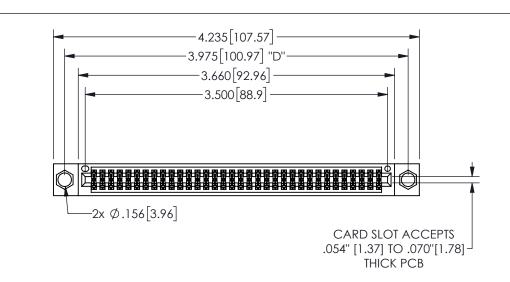

345/395 SERIES CARD EDGE CONNECTOR PART NUMBER: 345-068-542-204

YOUR CONNECTION TO QUALITY & SERVICE

**EDAC INC** TORONTO, ONTARIO CANADA

THESE DRAWINGS AND SPECIFICATIONS ARE THE PROPERTY OF EDAC INC.,AND SHALL NOT BE REPRODUCED,OR COPIED OR USED AS THE BASIS FOR THE MANUFACTURE OR SALE OF APPARATUS WITHOUT WRITTEN PERMISSION.

| ACAD REFERENCE NO.  |               | 345-ENG-MASTER   |       |
|---------------------|---------------|------------------|-------|
| DRAWN: R.STA.MONICA |               | DATE:MAY.16/2017 |       |
| CHECKED:            |               | DATE:            |       |
| SCALE:              | NTS           | SHEET            | OF 2  |
| DRAWING             | NUMBER        |                  | ISSUE |
| 3                   | 45-ENG-MASTER |                  | 1     |