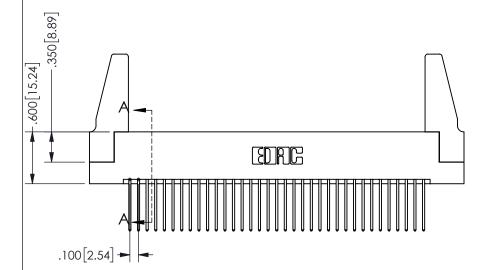

SECTION A-A

ISSUE NUMBER ORIGINAL

1

**Contact Code 558** 

Contact Code 559

**Contact Code 560** 

INSULATOR MATERIAL: THERMOPLASTIC POLYESTER, UL 94V-0 DAP MATERIAL AVAILABLE UPON REQUEST

CONTACT MATERIAL; COPPER ALLOY

CONTACT PLATING: GOLD ON THE MATING AREA, TIN PLATING ON THE CONTACT TAILS, NICKEL UNDERPLATE

## 345/395 SERIES CARD EDGE CONNECTOR CONTACT CODE 555,556,558,559,560 DIMENSIONS

YOUR CONNECTION TO QUALITY & SERVICE

**EDAC INC** TORONTO, ONTARIO CANADA

THESE DRAWINGS AND SPECIFICATIONS ARE THE PROPERTY OF EDAC INC.,AND SHALL NOT BE REPRODUCED, OR COPIED OR USED AS THE BASIS FOR THE MANUFACTURE OR SALE OF APPARATUS WITHOUT WRITTEN PERMISSION.