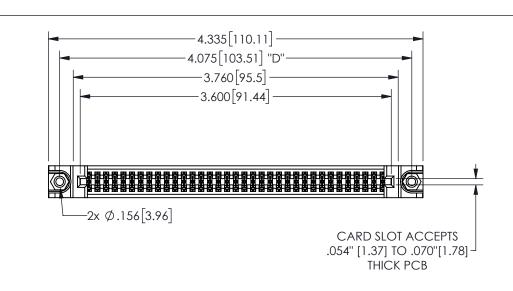

THIS IS A C.A.D. GENERATED DRAWING DO NOT MAKE MANUAL REVISIONS TO MASTER.

ISSUE NUMBER ORIGINAL 1

.160 4.06 .330[8.38] POINT OF CARD SLOT CONTACT .370 [9.4]

<u>Contact Dimensions:</u>
540-Wire Wrap .025 Sq.(0.64 Sq.) - Tail LG=.560(14.22)
.100 (2.54) Contact Spacing x .200 (5.08) Row Spacing

345/395 SERIES CARD EDGE CONNECTOR PART NUMBER: 345-070-540-288

YOUR CONNECTION TO QUALITY & SERVICE

**EDAC INC** TORONTO, ONTARIO CANADA

THESE DRAWINGS AND SPECIFICATIONS ARE THE PROPERTY OF EDAC INC.,AND SHALL NOT BE REPRODUCED,OR COPIED OR USED AS THE BASIS FOR THE MANUFACTURE OR SALE OF APPARATUS WITHOUT WRITTEN PERMISSION.