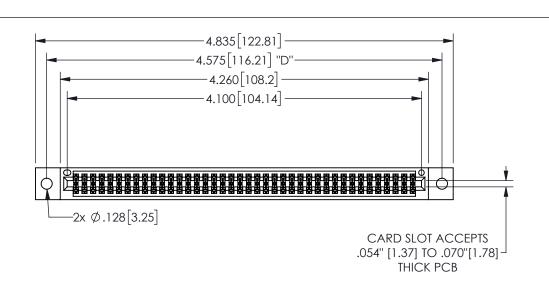

## 345/395 SERIES CARD EDGE CONNECTOR PART NUMBER: 345-080-544-802

YOUR CONNECTION TO QUALITY & SERVICE

**EDAC INC** TORONTO, ONTARIO CANADA

THESE DRAWINGS AND SPECIFICATIONS ARE THE PROPERTY OF EDAC INC.,AND SHALL NOT BE REPRODUCED,OR COPIED OR USED AS THE BASIS FOR THE MANUFACTURE OR SALE OF APPARATUS WITHOUT WRITTEN PERMISSION.