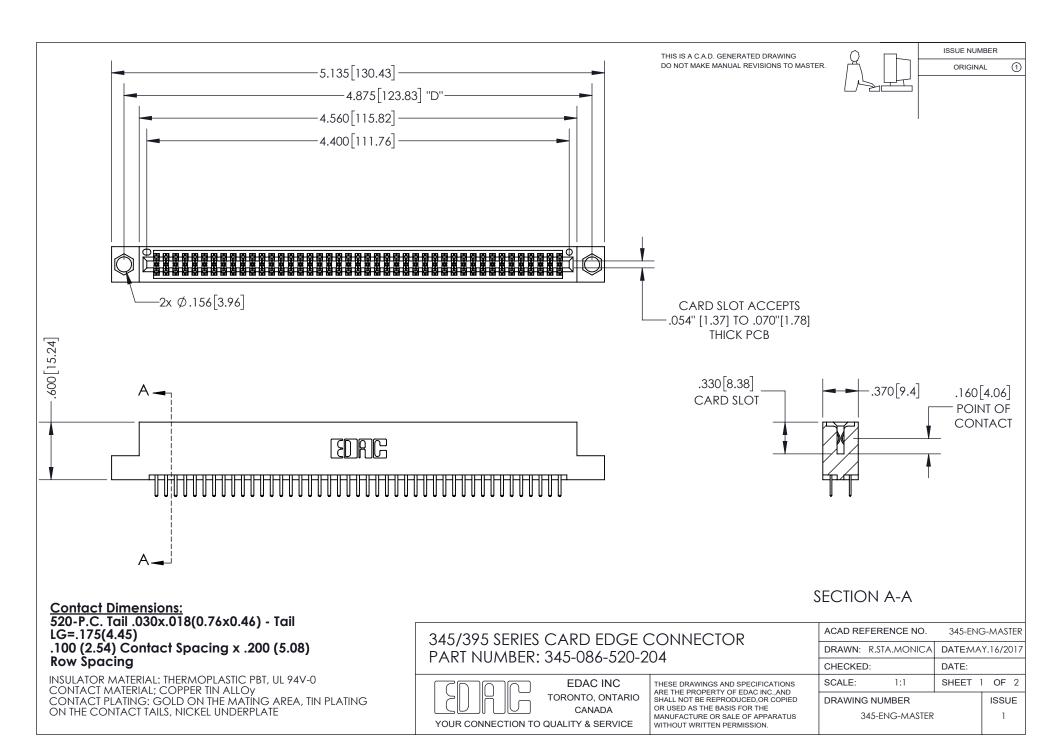

ISSUE NUMBER ORIGINAL

1

**Contact Code 558** 

**Contact Code 559** 

Contact Code 560

- INSULATOR MATERIAL: THERMOPLASTIC POLYESTER, UL 94V-0
- DAP MATERIAL AVAILABLE UPON REQUEST
- CONTACT MATERIAL; COPPER ALLOY