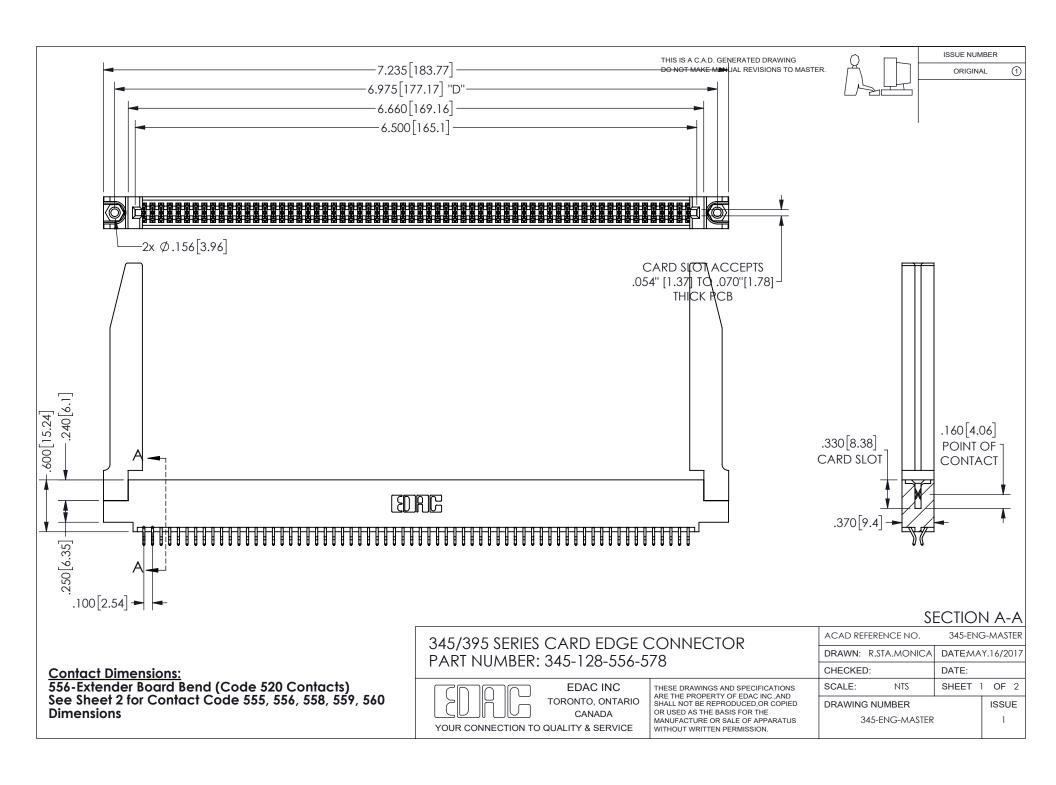

ORIGINAL 1

ISSUE NUMBER

**Contact Code 558** 

Contact Code 559

Contact Code 560

- INSULATOR MATERIAL: THERMOPLASTIC POLYESTER, UL 94V-0 DAP MATERIAL AVAILABLE UPON REQUEST

CONTACT MATERIAL; COPPER ALLOY CONTACT PLATING: GOLD ON THE MATING AREA, TIN PLATING ON THE CONTACT TAILS, NICKEL UNDERPLATE

## 345/395 SERIES CARD EDGE CONNECTOR CONTACT CODE 555,556,558,559,560 DIMENSIONS

YOUR CONNECTION TO QUALITY & SERVICE

**EDAC INC** TORONTO, ONTARIO CANADA

THESE DRAWINGS AND SPECIFICATIONS ARE THE PROPERTY OF EDAC INC.,AND SHALL NOT BE REPRODUCED, OR COPIED OR USED AS THE BASIS FOR THE MANUFACTURE OR SALE OF APPARATUS WITHOUT WRITTEN PERMISSION.