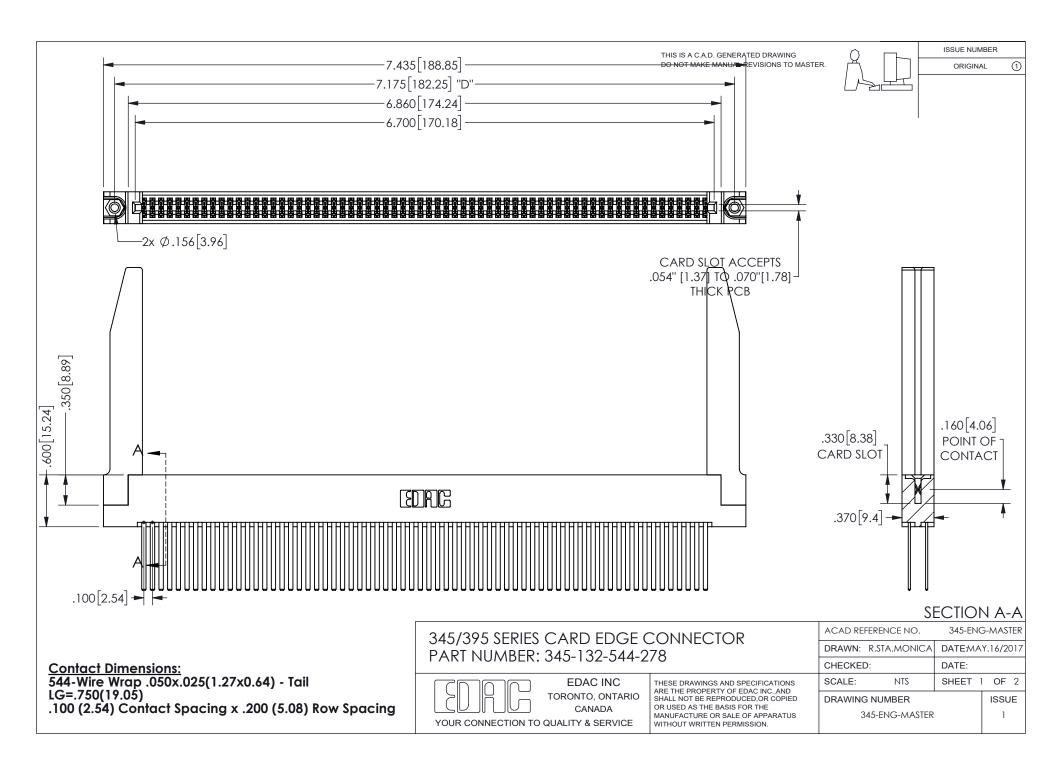

ORIGINAL 1

ISSUE NUMBER

**Contact Code 558** 

Contact Code 559

Contact Code 560

- INSULATOR MATERIAL: THERMOPLASTIC POLYESTER, UL 94V-0 DAP MATERIAL AVAILABLE UPON REQUEST

CONTACT MATERIAL; COPPER ALLOY CONTACT PLATING: GOLD ON THE MATING AREA, TIN PLATING ON THE CONTACT TAILS, NICKEL UNDERPLATE

## 345/395 SERIES CARD EDGE CONNECTOR CONTACT CODE 555,556,558,559,560 DIMENSIONS

YOUR CONNECTION TO QUALITY & SERVICE

**EDAC INC** TORONTO, ONTARIO CANADA

THESE DRAWINGS AND SPECIFICATIONS ARE THE PROPERTY OF EDAC INC.,AND SHALL NOT BE REPRODUCED, OR COPIED OR USED AS THE BASIS FOR THE MANUFACTURE OR SALE OF APPARATUS WITHOUT WRITTEN PERMISSION.