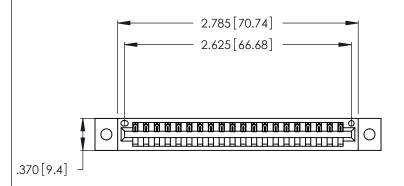

<u>Contact Dimensions:</u>
521-P.C. Tail .025 Sq. (0.64 Sq.) - Tail LG. =.150 (3.81)
.125 (3.18) Contact Spacing x .250 (6.35) Row Spacing

THIS IS A C.A.D. GENERATED DRAWING DO NOT MAKE MANUAL REVISIONS TO MASTER.

1

INSULATOR MATERIAL: THERMOPLASTIC POLYESTER, UL 94V-0 CONTACT MATERIAL; COPPER, NICKEL, TIN ALLOY CA-725

CONTACT PLATING: GOLD ON THE MATING AREA, TIN-LEAD ON THE CONTACT TAILS, NICKEL UNDERPLATE

346/396 SERIES CARD EDGE CONNECTOR PART NUMBER: 346-020-521-602