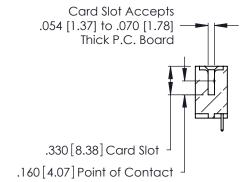

<u>Contact Dimensions:</u>
521-P.C. Tail .025 Sq. (0.64 Sq.) - Tail LG. =.150 (3.81)
.125 (3.18) Contact Spacing x .250 (6.35) Row Spacing

THIS IS A C.A.D. GENERATED DRAWING DO NOT MAKE MANUAL REVISIONS TO MASTER.

1

INSULATOR MATERIAL: THERMOPLASTIC POLYESTER, UL 94V-0 CONTACT MATERIAL; COPPER, NICKEL, TIN ALLOY CA-725

CONTACT PLATING: GOLD ON THE MATING AREA, TIN-LEAD ON THE CONTACT TAILS, NICKEL UNDERPLATE

346/396 SERIES CARD EDGE CONNECTOR PART NUMBER: 346-020-521-602