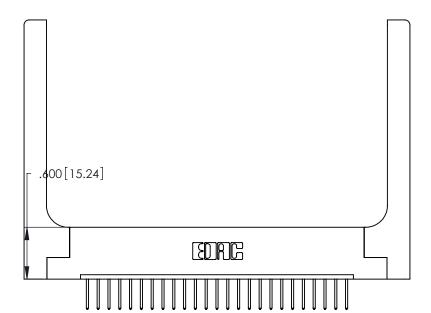

ISSUE NUMBER

1

ORIGINAL

Card Slot Accepts .054 [1.37] to .070 [1.78] Thick P.C. Board .330 [8.38] Card Slot .160 [4.07] Point of Contact

INSULATOR MATERIAL: THERMOPLASTIC POLYESTER, UL 94V-0 CONTACT MATERIAL; COPPER, NICKEL, TIN ALLOY CA-725

CONTACT PLATING: GOLD ON THE MATING AREA, TIN-LEAD ON THE CONTACT TAILS, NICKEL UNDERPLATE

346/396 SERIES CARD EDGE CONNECTOR PART NUMBER: 346-025-526-158

YOUR CONNECTION TO QUALITY & SERVICE

**EDAC INC** TORONTO, ONTARIO CANADA