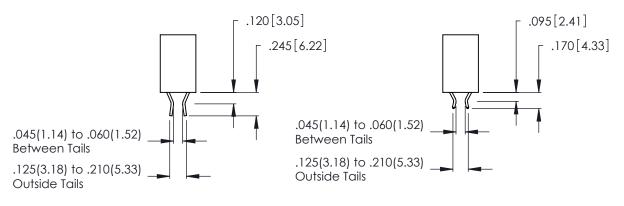

<u>Contact Dimensions:</u>
526-P.C. Tail .018 Sq. (0.46 Sq.) - Tail LG. =.350 (8.89)
.125 (3.18) Contact Spacing x .250 (6.35) Row Spacing

THIS IS A C.A.D. GENERATED DRAWING DO NOT MAKE MANUAL REVISIONS TO MASTER.

THIS IS A C.A.D. GENERATED DRAWING DO NOT MAKE MANUAL REVISIONS TO MASTER.

ISSUE NUMBER

ORIGINAL

1

**Contact Code 555** 

Contact Code 556

**Contact Code 558** 

**Contact Code 559** 

**Contact Code 560** 

INSULATOR MATERIAL: THERMOPLASTIC POLYESTER, UL 94V-0 CONTACT MATERIAL; COPPER, NICKEL, TIN ALLOY CA-725 CONTACT PLATING: GOLD ON THE MATING AREA, TIN-LEAD

ON THE CONTACT TAILS, NICKEL UNDERPLATE

346/396 SERIES CARD EDGE CONNECTOR CONTACT CODE 555,556,558,559,560 DIMENSIONS

YOUR CONNECTION TO QUALITY & SERVICE

**EDAC INC** TORONTO, ONTARIO CANADA

THESE DRAWINGS AND SPECIFICATIONS ARE THE PROPERTY OF EDAC INC.,AND SHALL NOT BE REPRODUCED, OR COPIED OR USED AS THE BASIS FOR THE MANUFACTURE OR SALE OF APPARATUS WITHOUT WRITTEN PERMISSION.