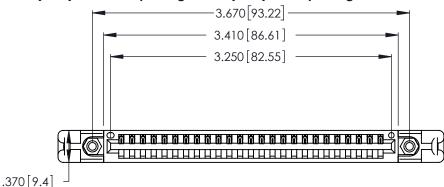

ISSUE NUMBER

1

ORIGINAL

Card Slot Accepts .054 [1.37] to .070 [1.78] Thick P.C. Board .330 [8.38] Card Slot .160 [4.07] Point of Contact

INSULATOR MATERIAL: THERMOPLASTIC POLYESTER, UL 94V-0 CONTACT MATERIAL; COPPER, NICKEL, TIN ALLOY CA-725

CONTACT PLATING: GOLD ON THE MATING AREA, TIN-LEAD ON THE CONTACT TAILS, NICKEL UNDERPLATE

346/396 SERIES CARD EDGE CONNECTOR PART NUMBER: 346-025-526-158

YOUR CONNECTION TO QUALITY & SERVICE

**EDAC INC** TORONTO, ONTARIO CANADA