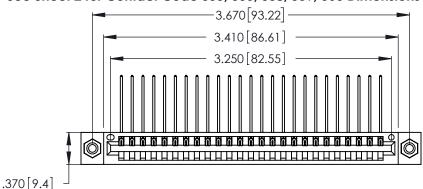

Contact Dimensions:
559-90 Degree Bend (Code 541 Contacts)
See Sheet 2 for Contact Code 555, 556, 558, 559, 560 Dimensions

Card Slot Accepts .054 [1.37] to .070 [1.78] Thick P.C. Board .330 [8.38] Card Slot

.160 [4.07] Point of Contact

INSULATOR MATERIAL: THERMOPLASTIC POLYESTER, UL 94V-0 CONTACT MATERIAL; COPPER, NICKEL, TIN ALLOY CA-725

CONTACT PLATING: GOLD ON THE MATING AREA, TIN-LEAD ON THE CONTACT TAILS, NICKEL UNDERPLATE

346/396 SERIES CARD EDGE CONNECTOR PART NUMBER: 346-025-559-608

YOUR CONNECTION TO QUALITY & SERVICE

**EDAC INC** TORONTO, ONTARIO CANADA

THESE DRAWINGS AND SPECIFICATIONS ARE THE PROPERTY OF EDAC INC., AND SHALL NOT BE REPRODUCED, OR COPIED OR USED AS THE BASIS FOR THE MANUFACTURE OR SALE OF APPARATUS WITHOUT WRITTEN PERMISSION.