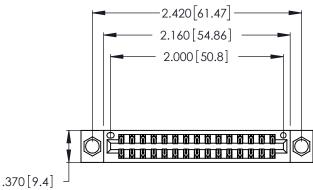

Contact Dimensions:
556-Extender Board Bend (Code 520 Contacts)
See Sheet 2 for Contact Code 555, 556, 558, 559, 560 Dimensions

- INSULATOR MATERIAL: THERMOPLASTIC POLYESTER, UL 94V-0 CONTACT MATERIAL; COPPER, NICKEL, TIN ALLOY CA-725
- CONTACT PLATING: GOLD ON THE MATING AREA, TIN-LEAD ON THE CONTACT TAILS, NICKEL UNDERPLATE

THIS IS A C.A.D. GENERATED DRAWING DO NOT MAKE MANUAL REVISIONS TO MASTER.

| 346/396 SERIES CARD EDGE CONNECTOR |
|------------------------------------|
| PART NUMBER: 346-030-556-204       |

**EDAC INC** TORONTO, ONTARIO CANADA