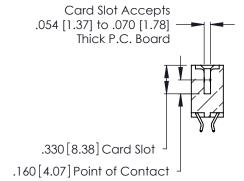

THIS IS A C.A.D. GENERATED DRAWING DO NOT MAKE MANUAL REVISIONS TO MASTER.

ISSUE NUMBER

ORIGINAL

1

**Contact Code 555** 

Contact Code 556

**Contact Code 558** 

**Contact Code 559** 

**Contact Code 560** 

INSULATOR MATERIAL: THERMOPLASTIC POLYESTER, UL 94V-0 CONTACT MATERIAL; COPPER, NICKEL, TIN ALLOY CA-725 CONTACT PLATING: GOLD ON THE MATING AREA, TIN-LEAD

ON THE CONTACT TAILS, NICKEL UNDERPLATE

346/396 SERIES CARD EDGE CONNECTOR CONTACT CODE 555,556,558,559,560 DIMENSIONS

YOUR CONNECTION TO QUALITY & SERVICE

**EDAC INC** TORONTO, ONTARIO CANADA

THESE DRAWINGS AND SPECIFICATIONS ARE THE PROPERTY OF EDAC INC.,AND SHALL NOT BE REPRODUCED, OR COPIED OR USED AS THE BASIS FOR THE MANUFACTURE OR SALE OF APPARATUS WITHOUT WRITTEN PERMISSION.