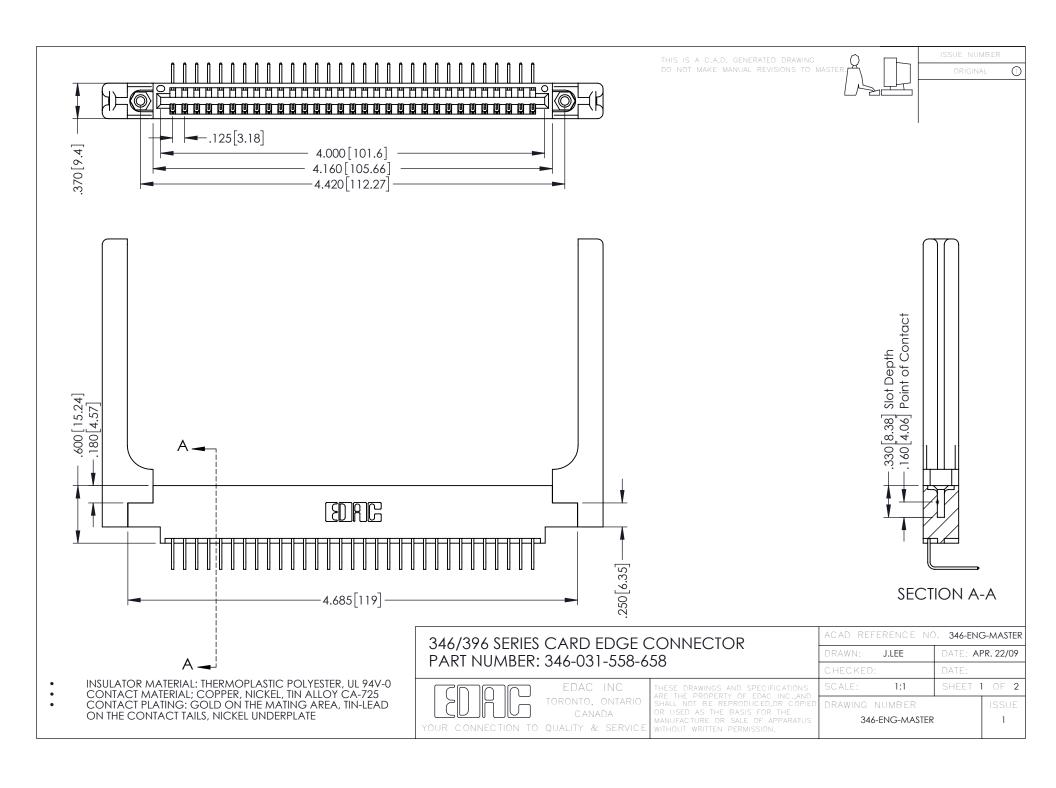

**Contact Code 555** 

**Contact Code 556** 

INSULATOR MATERIAL: THERMOPLASTIC POLYESTER, UL 94V-0 CONTACT MATERIAL; COPPER, NICKEL, TIN ALLOY CA-725 CONTACT PLATING: GOLD ON THE MATING AREA, TIN-LEAD

ON THE CONTACT TAILS, NICKEL UNDERPLATE

## 346/396 SERIES CARD EDGE CONNECTOR CONTACT CODE 555,556,558,559,560 DIMENSIONS

YOUR CONNECTION TO QUALITY & SERVICE

|   | ACAD REFERENCE NO. 346-ENG-MASTER |                  |
|---|-----------------------------------|------------------|
|   | DRAWN: J.LEE                      | DATE: APR. 22/09 |
|   | CHECKED:                          | DATE:            |
|   | SCALE: 1:1                        | SHEET 2 OF 2     |
| D | DRAWING NUMBER                    | ISSUE            |

346-ENG-MASTER