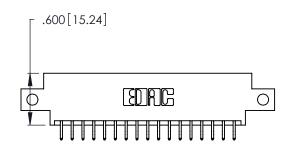

THIS IS A C.A.D. GENERATED DRAWING DO NOT MAKE MANUAL REVISIONS TO MASTER.

ISSUE NUMBER

ORIGINAL

1

**Contact Code 555** 

Contact Code 556

**Contact Code 558** 

**Contact Code 559** 

**Contact Code 560** 

INSULATOR MATERIAL: THERMOPLASTIC POLYESTER, UL 94V-0 CONTACT MATERIAL; COPPER, NICKEL, TIN ALLOY CA-725 CONTACT PLATING: GOLD ON THE MATING AREA, TIN-LEAD

ON THE CONTACT TAILS, NICKEL UNDERPLATE

346/396 SERIES CARD EDGE CONNECTOR CONTACT CODE 555,556,558,559,560 DIMENSIONS

YOUR CONNECTION TO QUALITY & SERVICE

**EDAC INC** TORONTO, ONTARIO CANADA

THESE DRAWINGS AND SPECIFICATIONS ARE THE PROPERTY OF EDAC INC.,AND SHALL NOT BE REPRODUCED, OR COPIED OR USED AS THE BASIS FOR THE MANUFACTURE OR SALE OF APPARATUS WITHOUT WRITTEN PERMISSION.