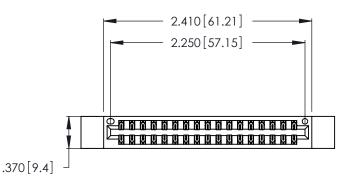

Contact Dimensions:
556-Extender Board Bend (Code 520 Contacts)
See Sheet 2 for Contact Code 555, 556, 558, 559, 560 Dimensions

THIS IS A C.A.D. GENERATED DRAWING DO NOT MAKE MANUAL REVISIONS TO MASTER.

ISSUE NUMBER

ORIGINAL

1

Card Slot Accepts .054 [1.37] to .070 [1.78] Thick P.C. Board .330 [8.38] Card Slot .160 [4.07] Point of Contact

- INSULATOR MATERIAL: THERMOPLASTIC POLYESTER, UL 94V-0 CONTACT MATERIAL; COPPER, NICKEL, TIN\_ALLOY CA-725
- CONTACT PLATING: GOLD ON THE MATING AREA, TIN-LEAD ON THE CONTACT TAILS, NICKEL UNDERPLATE

| 346/396 SERIES CARD EDGE CONNECTOR |
|------------------------------------|
| PART NUMBER: 346-034-556-812       |

**EDAC INC** TORONTO, ONTARIO CANADA

THESE DRAWINGS AND SPECIFICATIONS ARE THE PROPERTY OF EDAC INC., AND SHALL NOT BE REPRODUCED, OR COPIED OR USED AS THE BASIS FOR THE MANUFACTURE OR SALE OF APPARATUS WITHOUT WRITTEN PERMISSION.