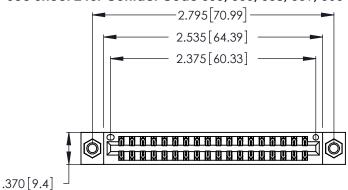

Contact Dimensions:
556-Extender Board Bend (Code 520 Contacts)
See Sheet 2 for Contact Code 555, 556, 558, 559, 560 Dimensions

- INSULATOR MATERIAL: THERMOPLASTIC POLYESTER, UL 94V-0 CONTACT MATERIAL; COPPER, NICKEL, TIN ALLOY CA-725
- CONTACT PLATING: GOLD ON THE MATING AREA, TIN-LEAD ON THE CONTACT TAILS, NICKEL UNDERPLATE

THIS IS A C.A.D. GENERATED DRAWING DO NOT MAKE MANUAL REVISIONS TO MASTER.

1

| 346/396 SERIES CARD EDGE CONNECTOR |
|------------------------------------|
| PART NUMBER: 346-036-556-807       |

**EDAC INC** TORONTO, ONTARIO CANADA