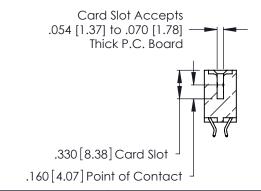

THIS IS A C.A.D. GENERATED DRAWING DO NOT MAKE MANUAL REVISIONS TO MASTER.

ISSUE NUMBER

ORIGINAL

1

**Contact Code 555** 

Contact Code 556

**Contact Code 558** 

**Contact Code 559** 

**Contact Code 560** 

INSULATOR MATERIAL: THERMOPLASTIC POLYESTER, UL 94V-0 CONTACT MATERIAL; COPPER, NICKEL, TIN ALLOY CA-725 CONTACT PLATING: GOLD ON THE MATING AREA, TIN-LEAD

ON THE CONTACT TAILS, NICKEL UNDERPLATE