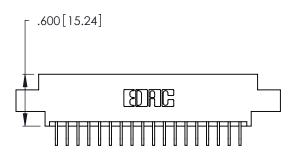

THIS IS A C.A.D. GENERATED DRAWING DO NOT MAKE MANUAL REVISIONS TO MASTER.

346/396 SERIES CARD EDGE CONNECTOR PART NUMBER: 346-036-559-802

**EDAC INC** TORONTO, ONTARIO CANADA

THESE DRAWINGS AND SPECIFICATIONS ARE THE PROPERTY OF EDAC INC., AND SHALL NOT BE REPRODUCED, OR COPIED OR USED AS THE BASIS FOR THE MANUFACTURE OR SALE OF APPARATUS WITHOUT WRITTEN PERMISSION.