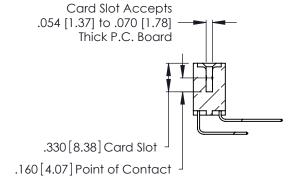

Contact Code 560

INSULATOR MATERIAL: THERMOPLASTIC POLYESTER, UL 94V-0 CONTACT MATERIAL; COPPER, NICKEL, TIN ALLOY CA-725 CONTACT PLATING: GOLD ON THE MATING AREA, TIN-LEAD

ON THE CONTACT TAILS, NICKEL UNDERPLATE

346/396 SERIES CARD EDGE CONNECTOR CONTACT CODE 555,556,558,559,560 DIMENSIONS

YOUR CONNECTION TO QUALITY & SERVICE

**EDAC INC** TORONTO, ONTARIO CANADA

THESE DRAWINGS AND SPECIFICATIONS ARE THE PROPERTY OF EDAC INC.,AND SHALL NOT BE REPRODUCED, OR COPIED OR USED AS THE BASIS FOR THE MANUFACTURE OR SALE OF APPARATUS WITHOUT WRITTEN PERMISSION.