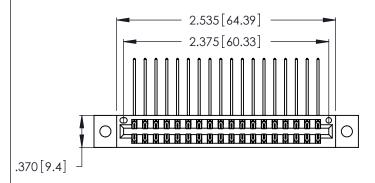

Contact Dimensions:
559-90 Degree Bend (Code 541 Contacts)
See Sheet 2 for Contact Code 555, 556, 558, 559, 560 Dimensions

- INSULATOR MATERIAL: THERMOPLASTIC POLYESTER, UL 94V-0 CONTACT MATERIAL; COPPER, NICKEL, TIN ALLOY CA-725
- CONTACT PLATING: GOLD ON THE MATING AREA, TIN-LEAD ON THE CONTACT TAILS, NICKEL UNDERPLATE

THIS IS A C.A.D. GENERATED DRAWING DO NOT MAKE MANUAL REVISIONS TO MASTER.

346/396 SERIES CARD EDGE CONNECTOR PART NUMBER: 346-036-559-802

**EDAC INC** TORONTO, ONTARIO CANADA

THESE DRAWINGS AND SPECIFICATIONS ARE THE PROPERTY OF EDAC INC., AND SHALL NOT BE REPRODUCED, OR COPIED OR USED AS THE BASIS FOR THE MANUFACTURE OR SALE OF APPARATUS WITHOUT WRITTEN PERMISSION.