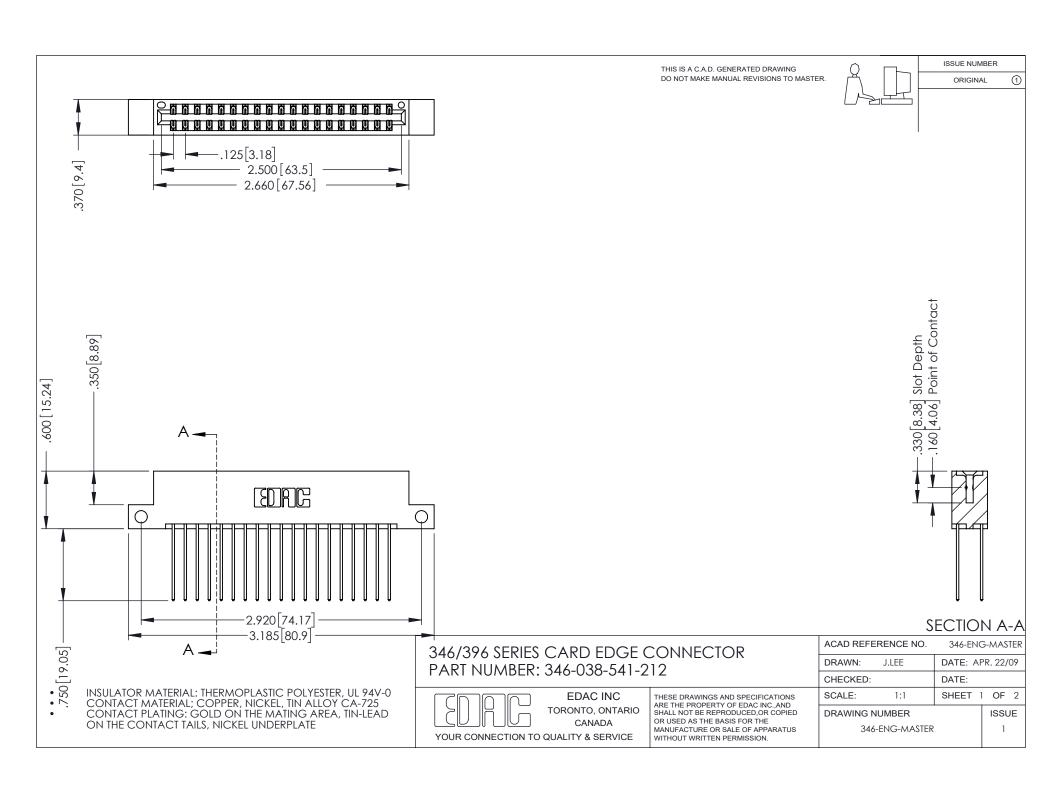

## **Contact Code 556**

INSULATOR MATERIAL: THERMOPLASTIC POLYESTER, UL 94V-0 CONTACT MATERIAL; COPPER, NICKEL, TIN ALLOY CA-725 CONTACT PLATING: GOLD ON THE MATING AREA, TIN-LEAD

ON THE CONTACT TAILS, NICKEL UNDERPLATE

## 346/396 SERIES CARD EDGE CONNECTOR CONTACT CODE 555,556,558,559,560 DIMENSIONS

YOUR CONNECTION TO QUALITY & SERVICE

**EDAC INC** TORONTO, ONTARIO CANADA

THESE DRAWINGS AND SPECIFICATIONS ARE THE PROPERTY OF EDAC INC.,AND SHALL NOT BE REPRODUCED, OR COPIED OR USED AS THE BASIS FOR THE MANUFACTURE OR SALE OF APPARATUS WITHOUT WRITTEN PERMISSION.