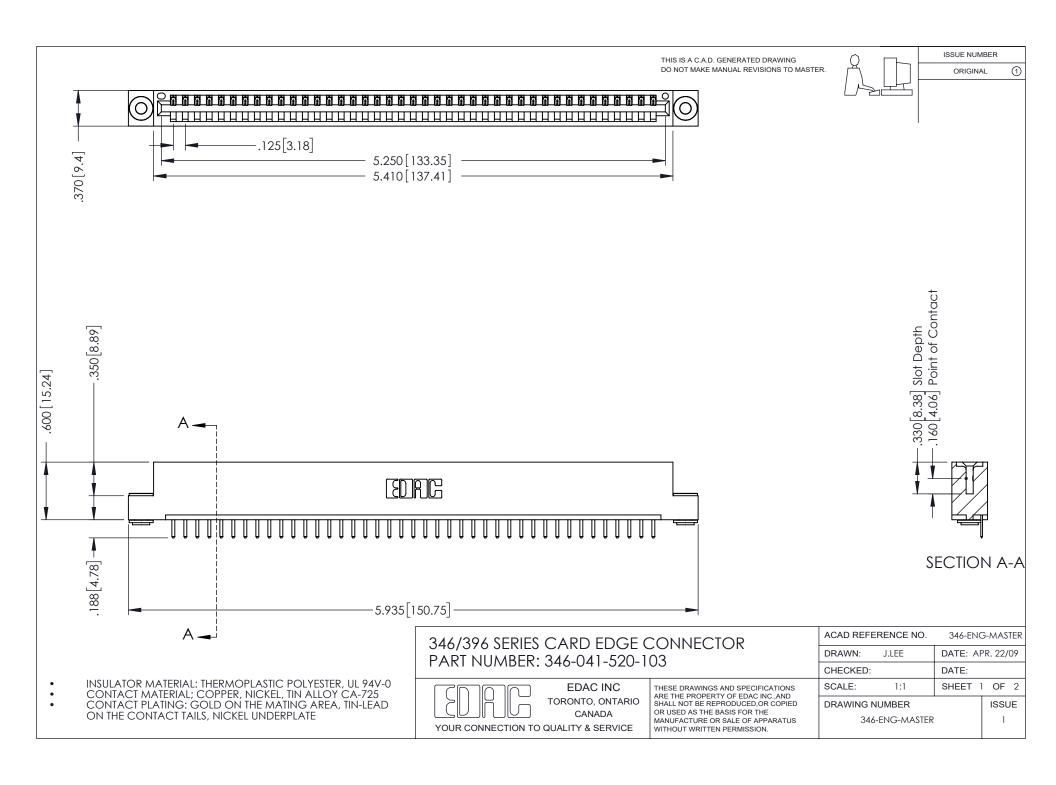

## **Contact Code 556**

INSULATOR MATERIAL: THERMOPLASTIC POLYESTER, UL 94V-0 CONTACT MATERIAL; COPPER, NICKEL, TIN ALLOY CA-725 CONTACT PLATING: GOLD ON THE MATING AREA, TIN-LEAD

ON THE CONTACT TAILS, NICKEL UNDERPLATE

## 346/396 SERIES CARD EDGE CONNECTOR CONTACT CODE 555,556,558,559,560 DIMENSIONS

YOUR CONNECTION TO QUALITY & SERVICE

**EDAC INC** TORONTO, ONTARIO CANADA

THESE DRAWINGS AND SPECIFICATIONS ARE THE PROPERTY OF EDAC INC.,AND SHALL NOT BE REPRODUCED, OR COPIED OR USED AS THE BASIS FOR THE MANUFACTURE OR SALE OF APPARATUS WITHOUT WRITTEN PERMISSION.