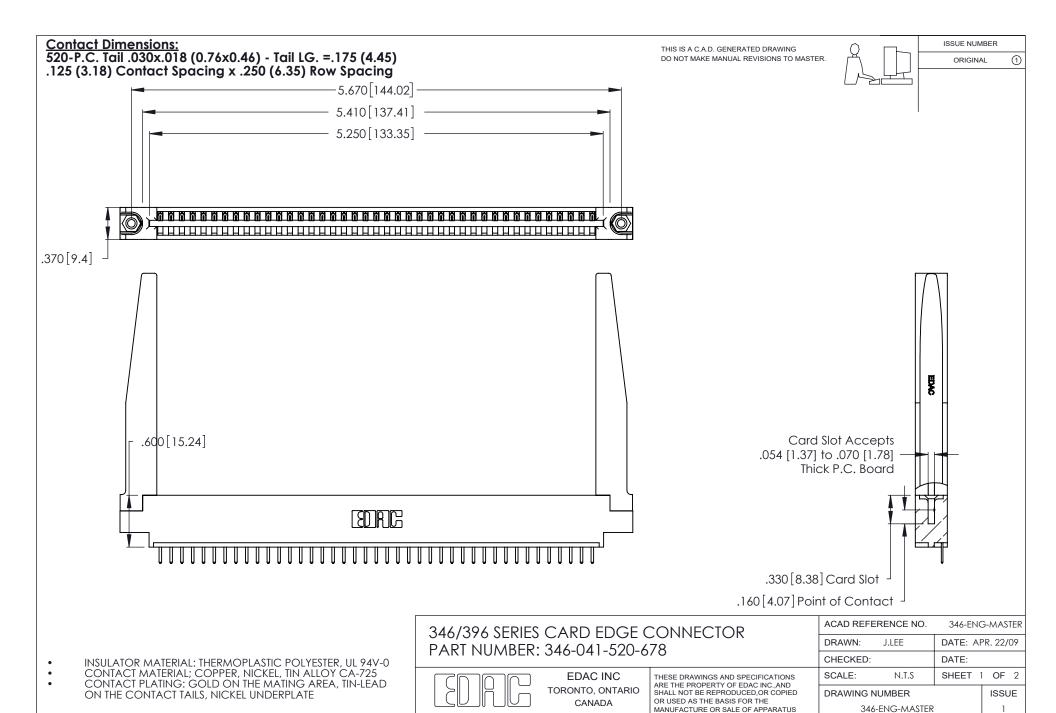

ON THE CONTACT TAILS, NICKEL UNDERPLATE

346/396 SERIES CARD EDGE CONNECTOR CONTACT CODE 555,556,558,559,560 DIMENSIONS

YOUR CONNECTION TO QUALITY & SERVICE

**EDAC INC** TORONTO, ONTARIO CANADA

THESE DRAWINGS AND SPECIFICATIONS ARE THE PROPERTY OF EDAC INC.,AND SHALL NOT BE REPRODUCED, OR COPIED OR USED AS THE BASIS FOR THE MANUFACTURE OR SALE OF APPARATUS WITHOUT WRITTEN PERMISSION.