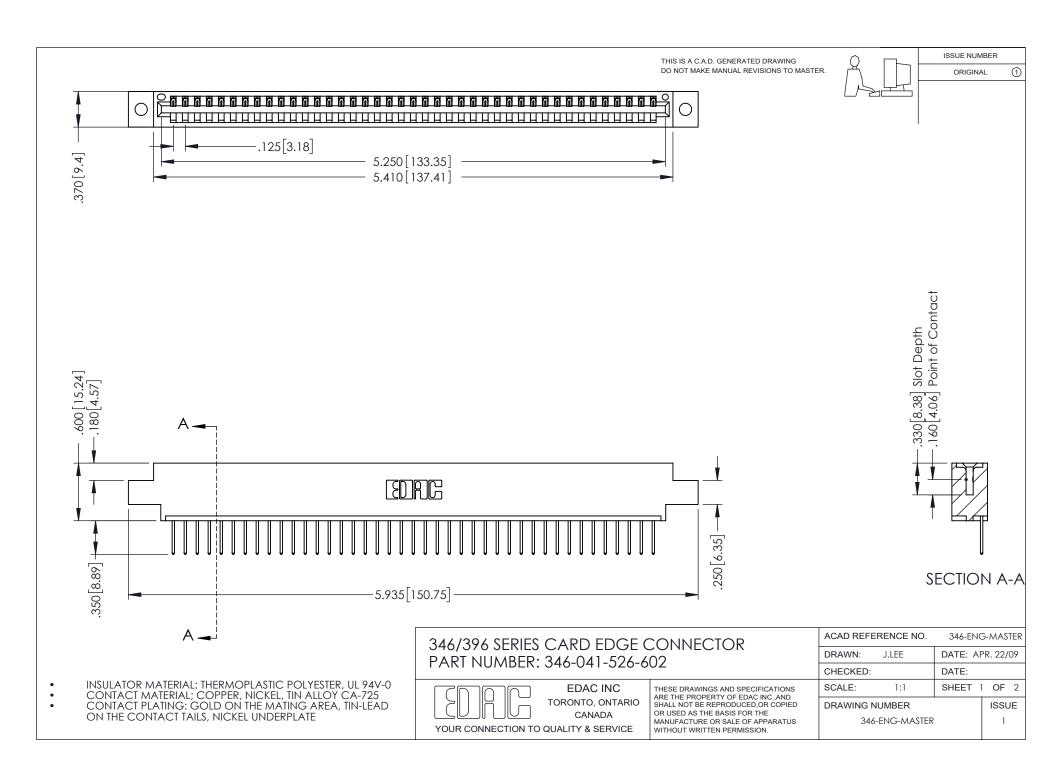

## **Contact Code 556**

INSULATOR MATERIAL: THERMOPLASTIC POLYESTER, UL 94V-0 CONTACT MATERIAL; COPPER, NICKEL, TIN ALLOY CA-725 CONTACT PLATING: GOLD ON THE MATING AREA, TIN-LEAD

ON THE CONTACT TAILS, NICKEL UNDERPLATE

## 346/396 SERIES CARD EDGE CONNECTOR CONTACT CODE 555,556,558,559,560 DIMENSIONS

YOUR CONNECTION TO QUALITY & SERVICE

**EDAC INC** TORONTO, ONTARIO CANADA

THESE DRAWINGS AND SPECIFICATIONS ARE THE PROPERTY OF EDAC INC.,AND SHALL NOT BE REPRODUCED, OR COPIED OR USED AS THE BASIS FOR THE MANUFACTURE OR SALE OF APPARATUS WITHOUT WRITTEN PERMISSION.