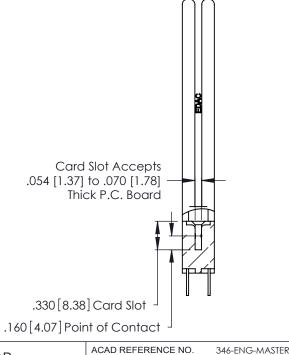

THIS IS A C.A.D. GENERATED DRAWING DO NOT MAKE MANUAL REVISIONS TO MASTER.

ISSUE NUMBER

ORIGINAL

1

**Contact Code 555** 

Contact Code 556

**Contact Code 558** 

**Contact Code 559** 

**Contact Code 560** 

INSULATOR MATERIAL: THERMOPLASTIC POLYESTER, UL 94V-0 CONTACT MATERIAL; COPPER, NICKEL, TIN ALLOY CA-725 CONTACT PLATING: GOLD ON THE MATING AREA, TIN-LEAD

ON THE CONTACT TAILS, NICKEL UNDERPLATE

346/396 SERIES CARD EDGE CONNECTOR CONTACT CODE 555,556,558,559,560 DIMENSIONS

YOUR CONNECTION TO QUALITY & SERVICE

**EDAC INC** TORONTO, ONTARIO CANADA

THESE DRAWINGS AND SPECIFICATIONS ARE THE PROPERTY OF EDAC INC.,AND SHALL NOT BE REPRODUCED, OR COPIED OR USED AS THE BASIS FOR THE MANUFACTURE OR SALE OF APPARATUS WITHOUT WRITTEN PERMISSION.

|   | ACAD REFERENCE NO. | 346-ENG-MASTER   |  |
|---|--------------------|------------------|--|
| ) | DRAWN: J.LEE       | DATE: APR. 22/09 |  |
|   | CHECKED:           | DATE:            |  |
|   | SCALE: 1:1         | SHEET 2 OF 2     |  |
|   | DRAWING NUMBER     | ISSUE            |  |
|   | 346-ENG-MASTER     | 1                |  |