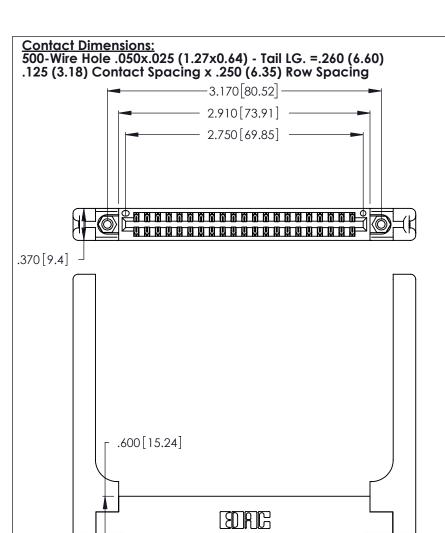

THIS IS A C.A.D. GENERATED DRAWING DO NOT MAKE MANUAL REVISIONS TO MASTER.

ISSUE NUMBER

ORIGINAL

(1)

DRAWN:

346/396 SERIES CARD EDGE CONNECTOR PART NUMBER: 346-042-500-858

YOUR CONNECTION TO QUALITY & SERVICE

**EDAC INC** TORONTO, ONTARIO CANADA

THESE DRAWINGS AND SPECIFICATIONS ARE THE PROPERTY OF EDAC INC.,AND SHALL NOT BE REPRODUCED, OR COPIED OR USED AS THE BASIS FOR THE MANUFACTURE OR SALE OF APPARATUS WITHOUT WRITTEN PERMISSION.

| CHECKED:       |       | DATE: |        |
|----------------|-------|-------|--------|
| SCALE:         | N.T.S | SHEET | 1 OF 2 |
| DRAWING NU     | ISSUE |       |        |
| 346-ENG-MASTER |       |       | 1      |
|                |       |       |        |

DATE: APR. 22/09

J.LEE

INSULATOR MATERIAL: THERMOPLASTIC POLYESTER, UL 94V-0 CONTACT MATERIAL; COPPER, NICKEL, TIN\_ALLOY CA-725

CONTACT PLATING: GOLD ON THE MATING AREA, TIN-LEAD ON THE CONTACT TAILS, NICKEL UNDERPLATE