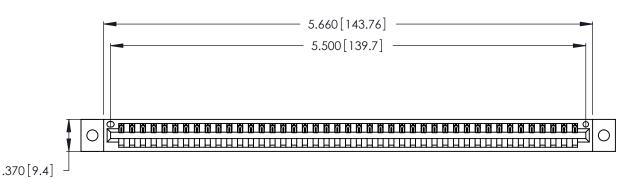

<u>Contact Dimensions:</u>
540-Wire Wrap .025 Sq. (0.64 Sq.) - Tail LG. =.560 (14.22)
.125 (3.18) Contact Spacing x .250 (6.35) Row Spacing

THIS IS A C.A.D. GENERATED DRAWING DO NOT MAKE MANUAL REVISIONS TO MASTER.

346/396 SERIES CARD EDGE CONNECTOR PART NUMBER: 346-043-540-602

**EDAC INC** TORONTO, ONTARIO CANADA

THESE DRAWINGS AND SPECIFICATIONS ARE THE PROPERTY OF EDAC INC.,AND SHALL NOT BE REPRODUCED, OR COPIED OR USED AS THE BASIS FOR THE MANUFACTURE OR SALE OF APPARATUS WITHOUT WRITTEN PERMISSION.