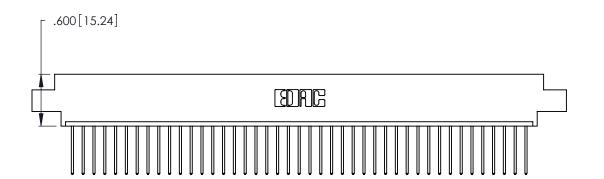

<u>Contact Dimensions:</u>
540-Wire Wrap .025 Sq. (0.64 Sq.) - Tail LG. =.560 (14.22)
.125 (3.18) Contact Spacing x .250 (6.35) Row Spacing

THIS IS A C.A.D. GENERATED DRAWING DO NOT MAKE MANUAL REVISIONS TO MASTER.

346/396 SERIES CARD EDGE CONNECTOR PART NUMBER: 346-043-540-602

**EDAC INC** TORONTO, ONTARIO CANADA

THESE DRAWINGS AND SPECIFICATIONS ARE THE PROPERTY OF EDAC INC.,AND SHALL NOT BE REPRODUCED, OR COPIED OR USED AS THE BASIS FOR THE MANUFACTURE OR SALE OF APPARATUS WITHOUT WRITTEN PERMISSION.