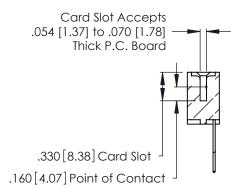

THIS IS A C.A.D. GENERATED DRAWING DO NOT MAKE MANUAL REVISIONS TO MASTER.

ISSUE NUMBER

ORIGINAL

1

**Contact Code 555** 

Contact Code 556

**Contact Code 558** 

**Contact Code 559** 

Contact Code 560

INSULATOR MATERIAL: THERMOPLASTIC POLYESTER, UL 94V-0 CONTACT MATERIAL; COPPER, NICKEL, TIN ALLOY CA-725 CONTACT PLATING: GOLD ON THE MATING AREA, TIN-LEAD

ON THE CONTACT TAILS, NICKEL UNDERPLATE

346/396 SERIES CARD EDGE CONNECTOR CONTACT CODE 555,556,558,559,560 DIMENSIONS

YOUR CONNECTION TO QUALITY & SERVICE

**EDAC INC** TORONTO, ONTARIO CANADA

THESE DRAWINGS AND SPECIFICATIONS ARE THE PROPERTY OF EDAC INC.,AND SHALL NOT BE REPRODUCED, OR COPIED OR USED AS THE BASIS FOR THE MANUFACTURE OR SALE OF APPARATUS WITHOUT WRITTEN PERMISSION.