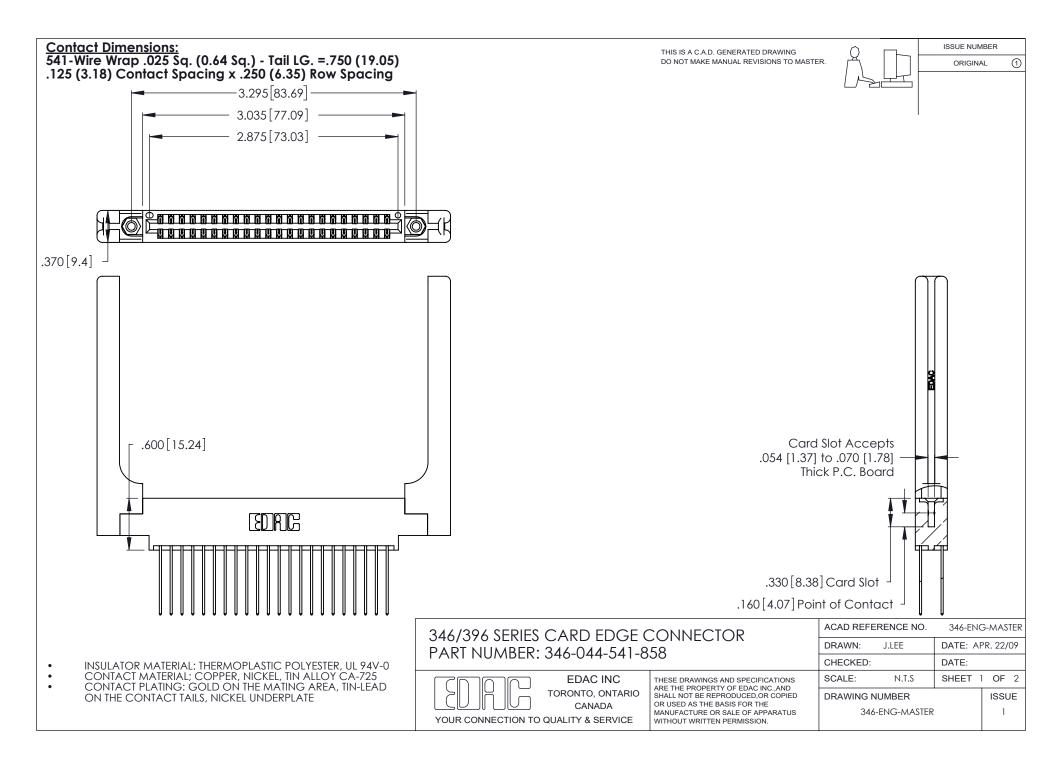

THIS IS A C.A.D. GENERATED DRAWING DO NOT MAKE MANUAL REVISIONS TO MASTER.

ISSUE NUMBER

ORIGINAL

1

**Contact Code 555** 

Contact Code 556

**Contact Code 558** 

**Contact Code 559** 

Contact Code 560

INSULATOR MATERIAL: THERMOPLASTIC POLYESTER, UL 94V-0 CONTACT MATERIAL; COPPER, NICKEL, TIN ALLOY CA-725 CONTACT PLATING: GOLD ON THE MATING AREA, TIN-LEAD

ON THE CONTACT TAILS, NICKEL UNDERPLATE

346/396 SERIES CARD EDGE CONNECTOR CONTACT CODE 555,556,558,559,560 DIMENSIONS

YOUR CONNECTION TO QUALITY & SERVICE

**EDAC INC** TORONTO, ONTARIO CANADA

THESE DRAWINGS AND SPECIFICATIONS ARE THE PROPERTY OF EDAC INC.,AND SHALL NOT BE REPRODUCED, OR COPIED OR USED AS THE BASIS FOR THE MANUFACTURE OR SALE OF APPARATUS WITHOUT WRITTEN PERMISSION.