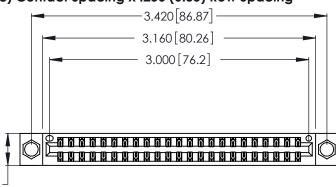

Contact Dimensions: 526-P.C. Tail .018 Sq. (0.46 Sq.) - Tail LG. =.350 (8.89) .125 (3.18) Contact Spacing x .250 (6.35) Row Spacing

.370 [9.4]

Card Slot Accepts .054 [1.37] to .070 [1.78] Thick P.C. Board

.330 [8.38] Card Slot .160 [4.07] Point of Contact

346/396 SERIES CARD EDGE CONNECTOR PART NUMBER: 346-046-526-804

YOUR CONNECTION TO QUALITY & SERVICE

**EDAC INC** TORONTO, ONTARIO CANADA

THESE DRAWINGS AND SPECIFICATIONS ARE THE PROPERTY OF EDAC INC.,AND SHALL NOT BE REPRODUCED, OR COPIED OR USED AS THE BASIS FOR THE MANUFACTURE OR SALE OF APPARATUS WITHOUT WRITTEN PERMISSION.