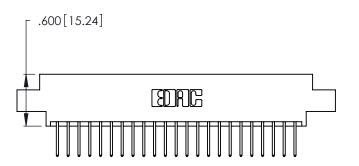

Contact Dimensions: 526-P.C. Tail .018 Sq. (0.46 Sq.) - Tail LG. =.350 (8.89) .125 (3.18) Contact Spacing x .250 (6.35) Row Spacing

.370 [9.4]

Card Slot Accepts .054 [1.37] to .070 [1.78] Thick P.C. Board

.330 [8.38] Card Slot .160 [4.07] Point of Contact

346/396 SERIES CARD EDGE CONNECTOR PART NUMBER: 346-046-526-804

YOUR CONNECTION TO QUALITY & SERVICE

**EDAC INC** TORONTO, ONTARIO CANADA

THESE DRAWINGS AND SPECIFICATIONS ARE THE PROPERTY OF EDAC INC.,AND SHALL NOT BE REPRODUCED, OR COPIED OR USED AS THE BASIS FOR THE MANUFACTURE OR SALE OF APPARATUS WITHOUT WRITTEN PERMISSION.