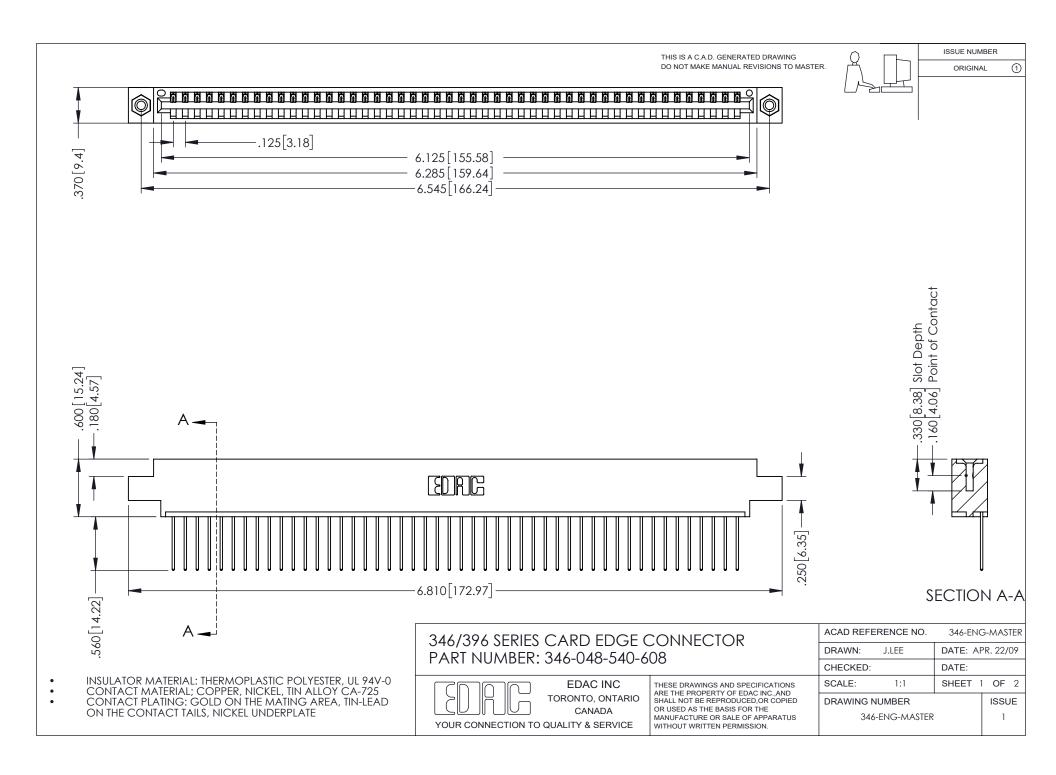

## **Contact Code 556**

INSULATOR MATERIAL: THERMOPLASTIC POLYESTER, UL 94V-0 CONTACT MATERIAL; COPPER, NICKEL, TIN ALLOY CA-725 CONTACT PLATING: GOLD ON THE MATING AREA, TIN-LEAD

ON THE CONTACT TAILS, NICKEL UNDERPLATE

## 346/396 SERIES CARD EDGE CONNECTOR CONTACT CODE 555,556,558,559,560 DIMENSIONS

YOUR CONNECTION TO QUALITY & SERVICE

**EDAC INC** TORONTO, ONTARIO CANADA

THESE DRAWINGS AND SPECIFICATIONS ARE THE PROPERTY OF EDAC INC.,AND SHALL NOT BE REPRODUCED, OR COPIED OR USED AS THE BASIS FOR THE MANUFACTURE OR SALE OF APPARATUS WITHOUT WRITTEN PERMISSION.