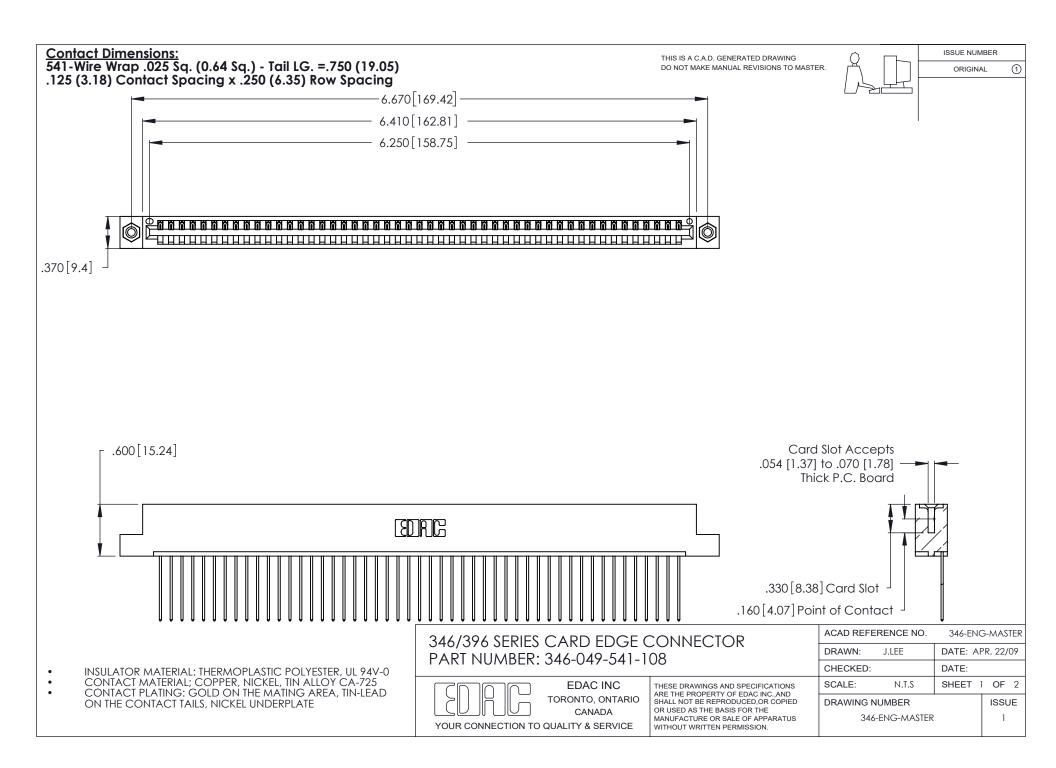

THIS IS A C.A.D. GENERATED DRAWING DO NOT MAKE MANUAL REVISIONS TO MASTER.



ISSUE NUMBER

ORIGINAL

1



**Contact Code 555** 

Contact Code 556



**Contact Code 558** 

**Contact Code 559** 

Contact Code 560

INSULATOR MATERIAL: THERMOPLASTIC POLYESTER, UL 94V-0 CONTACT MATERIAL; COPPER, NICKEL, TIN ALLOY CA-725 CONTACT PLATING: GOLD ON THE MATING AREA, TIN-LEAD

ON THE CONTACT TAILS, NICKEL UNDERPLATE

346/396 SERIES CARD EDGE CONNECTOR CONTACT CODE 555,556,558,559,560 DIMENSIONS

YOUR CONNECTION TO QUALITY & SERVICE

**EDAC INC** TORONTO, ONTARIO CANADA

THESE DRAWINGS AND SPECIFICATIONS ARE THE PROPERTY OF EDAC INC.,AND SHALL NOT BE REPRODUCED, OR COPIED OR USED AS THE BASIS FOR THE MANUFACTURE OR SALE OF APPARATUS WITHOUT WRITTEN PERMISSION.

|  | ACAD REFERENCE NO. | 346-ENG-MA