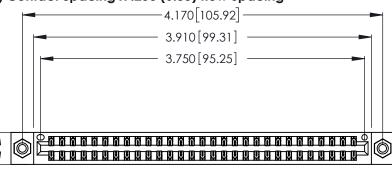

ISSUE NUMBER ORIGINAL 1

Card Slot Accepts .054 [1.37] to .070 [1.78] Thick P.C. Board .330 [8.38] Card Slot .160 [4.07] Point of Contact

346/396 SERIES CARD EDGE CONNECTOR PART NUMBER: 346-058-526-208

YOUR CONNECTION TO QUALITY & SERVICE

<u>Contact Dimensions:</u>
526-P.C. Tail .018 Sq. (0.46 Sq.) - Tail LG. =.350 (8.89)
.125 (3.18) Contact Spacing x .250 (6.35) Row Spacing

.370 [9.4]

.600 [15.24] 

THIS IS A C.A.D. GENERATED DRAWING DO NOT MAKE MANUAL REVISIONS TO MASTER.