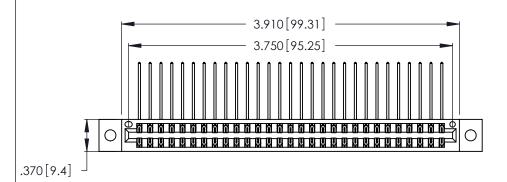

Contact Dimensions:
558-90 Degree Bend (Code 541 Contacts)
See Sheet 2 for Contact Code 555, 556, 558, 559, 560 Dimensions

THIS IS A C.A.D. GENERATED DRAWING DO NOT MAKE MANUAL REVISIONS TO MASTER.

1

Card Slot Accepts .054 [1.37] to .070 [1.78] Thick P.C. Board .330 [8.38] Card Slot .160 [4.07] Point of Contact

- INSULATOR MATERIAL: THERMOPLASTIC POLYESTER, UL 94V-0 CONTACT MATERIAL; COPPER, NICKEL, TIN ALLOY CA-725
- CONTACT PLATING: GOLD ON THE MATING AREA, TIN-LEAD ON THE CONTACT TAILS, NICKEL UNDERPLATE

| 346/396 SERIES CARD EDGE CONNECTO | K |
|-----------------------------------|---|
| PART NUMBER: 346-058-558-802      |   |