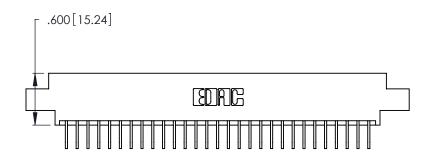

Contact Dimensions:
558-90 Degree Bend (Code 541 Contacts)
See Sheet 2 for Contact Code 555, 556, 558, 559, 560 Dimensions

THIS IS A C.A.D. GENERATED DRAWING DO NOT MAKE MANUAL REVISIONS TO MASTER.

1

Card Slot Accepts .054 [1.37] to .070 [1.78] Thick P.C. Board .330 [8.38] Card Slot .160 [4.07] Point of Contact

- INSULATOR MATERIAL: THERMOPLASTIC POLYESTER, UL 94V-0 CONTACT MATERIAL; COPPER, NICKEL, TIN ALLOY CA-725
- CONTACT PLATING: GOLD ON THE MATING AREA, TIN-LEAD ON THE CONTACT TAILS, NICKEL UNDERPLATE

| 346/396 SERIES CARD EDGE CONNECTO | K |
|-----------------------------------|---|
| PART NUMBER: 346-058-558-802      |   |