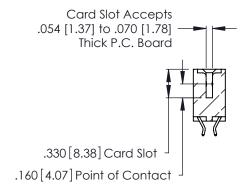

THIS IS A C.A.D. GENERATED DRAWING DO NOT MAKE MANUAL REVISIONS TO MASTER.

ISSUE NUMBER

ORIGINAL

1

**Contact Code 555** 

Contact Code 556

**Contact Code 558** 

**Contact Code 559** 

**Contact Code 560** 

INSULATOR MATERIAL: THERMOPLASTIC POLYESTER, UL 94V-0 CONTACT MATERIAL; COPPER, NICKEL, TIN ALLOY CA-725 CONTACT PLATING: GOLD ON THE MATING AREA, TIN-LEAD

ON THE CONTACT TAILS, NICKEL UNDERPLATE

346/396 SERIES CARD EDGE CONNECTOR CONTACT CODE 555,556,558,559,560 DIMENSIONS

YOUR CONNECTION TO QUALITY & SERVICE

**EDAC INC** TORONTO, ONTARIO CANADA

THESE DRAWINGS AND SPECIFICATIONS ARE THE PROPERTY OF EDAC INC.,AND SHALL NOT BE REPRODUCED, OR COPIED OR USED AS THE BASIS FOR THE MANUFACTURE OR SALE OF APPARATUS WITHOUT WRITTEN PERMISSION.