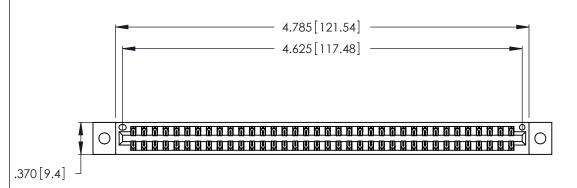

Contact Dimensions:
556-Extender Board Bend (Code 520 Contacts)
See Sheet 2 for Contact Code 555, 556, 558, 559, 560 Dimensions

THIS IS A C.A.D. GENERATED DRAWING DO NOT MAKE MANUAL REVISIONS TO MASTER.

- INSULATOR MATERIAL: THERMOPLASTIC POLYESTER, UL 94V-0 CONTACT MATERIAL; COPPER, NICKEL, TIN\_ALLOY CA-725
- CONTACT PLATING: GOLD ON THE MATING AREA, TIN-LEAD ON THE CONTACT TAILS, NICKEL UNDERPLATE

| 346/396 SERIES CARD EDGE CONNECTOR |
|------------------------------------|
| PART NUMBER: 346-072-556-202       |

**EDAC INC** TORONTO, ONTARIO CANADA

THESE DRAWINGS AND SPECIFICATIONS ARE THE PROPERTY OF EDAC INC., AND SHALL NOT BE REPRODUCED, OR COPIED OR USED AS THE BASIS FOR THE MANUFACTURE OR SALE OF APPARATUS WITHOUT WRITTEN PERMISSION.