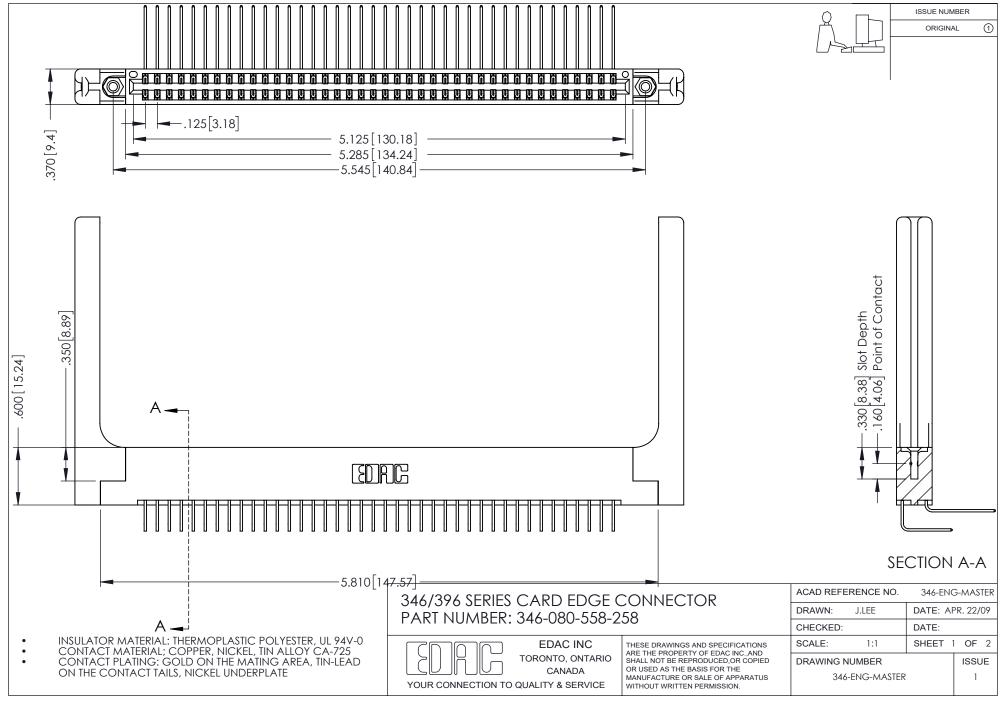

## **Contact Code 556**

INSULATOR MATERIAL: THERMOPLASTIC POLYESTER, UL 94V-0 CONTACT MATERIAL; COPPER, NICKEL, TIN ALLOY CA-725 CONTACT PLATING: GOLD ON THE MATING AREA, TIN-LEAD

ON THE CONTACT TAILS, NICKEL UNDERPLATE

## 346/396 SERIES CARD EDGE CONNECTOR CONTACT CODE 555,556,558,559,560 DIMENSIONS

YOUR CONNECTION TO QUALITY & SERVICE

**EDAC INC** TORONTO, ONTARIO CANADA

THESE DRAWINGS AND SPECIFICATIONS ARE THE PROPERTY OF EDAC INC.,AND SHALL NOT BE REPRODUCED, OR COPIED OR USED AS THE BASIS FOR THE MANUFACTURE OR SALE OF APPARATUS WITHOUT WRITTEN PERMISSION.