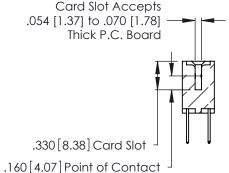

346/396 SERIES CARD EDGE CONNECTOR CONTACT CODE 555,556,558,559,560 DIMENSIONS

YOUR CONNECTION TO QUALITY & SERVICE

**EDAC INC** TORONTO, ONTARIO CANADA

THESE DRAWINGS AND SPECIFICATIONS ARE THE PROPERTY OF EDAC INC.,AND SHALL NOT BE REPRODUCED, OR COPIED OR USED AS THE BASIS FOR THE MANUFACTURE OR SALE OF APPARATUS WITHOUT WRITTEN PERMISSION.