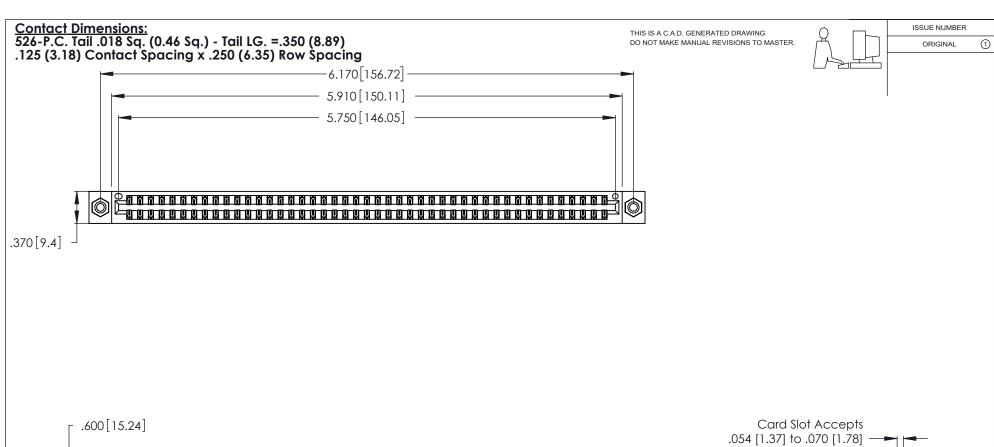

INSULATOR MATERIAL: THERMOPLASTIC POLYESTER, UL 94V-0 CONTACT MATERIAL; COPPER, NICKEL, TIN ALLOY CA-725

CONTACT PLATING: GOLD ON THE MATING AREA, TIN-LEAD ON THE CONTACT TAILS, NICKEL UNDERPLATE

346/396 SERIES CARD EDGE CONNECTOR PART NUMBER: 346-090-526-208

THIS IS A C.A.D. GENERATED DRAWING DO NOT MAKE MANUAL REVISIONS TO MASTER.

ISSUE NUMBER

ORIGINAL

1

**Contact Code 555** 

Contact Code 556

**Contact Code 558** 

**Contact Code 559** 