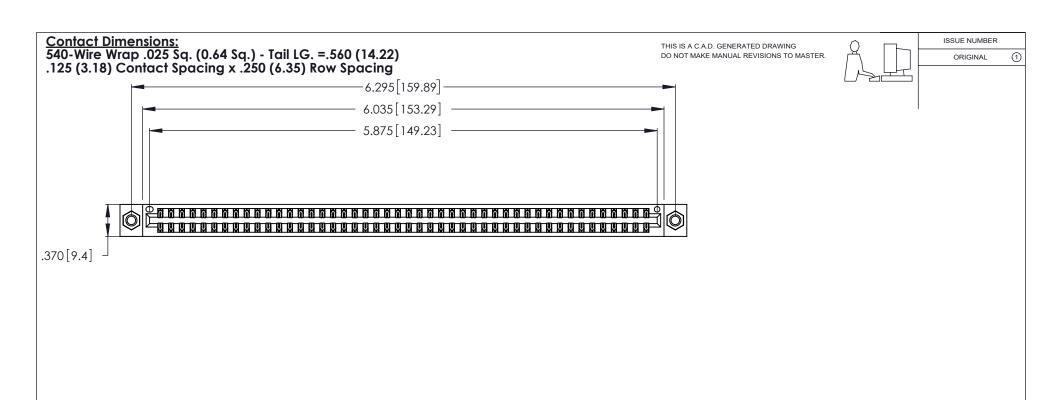

- INSULATOR MATERIAL: THERMOPLASTIC POLYESTER, UL 94V-0 CONTACT MATERIAL; COPPER, NICKEL, TIN ALLOY CA-725
- CONTACT PLATING: GOLD ON THE MATING AREA, TIN-LEAD ON THE CONTACT TAILS, NICKEL UNDERPLATE

| 346/396 SERIES CARD EDGE CONNECTOR |
|------------------------------------|
| PART NUMBER: 346-092-540-807       |

THIS IS A C.A.D. GENERATED DRAWING DO NOT MAKE MANUAL REVISIONS TO MASTER.

ISSUE NUMBER

ORIGINAL

1

**Contact Code 555** 

Contact Code 556

**Contact Code 558** 

**Contact Code 559** 