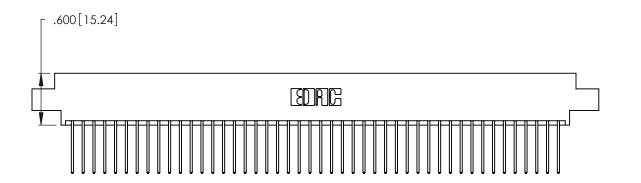

Contact Code 560

INSULATOR MATERIAL: THERMOPLASTIC POLYESTER, UL 94V-0 CONTACT MATERIAL; COPPER, NICKEL, TIN ALLOY CA-725 CONTACT PLATING: GOLD ON THE MATING AREA, TIN-LEAD

ON THE CONTACT TAILS, NICKEL UNDERPLATE