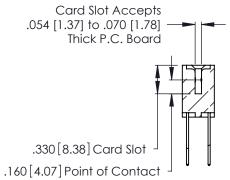

Contact Code 560

INSULATOR MATERIAL: THERMOPLASTIC POLYESTER, UL 94V-0 CONTACT MATERIAL; COPPER, NICKEL, TIN ALLOY CA-725 CONTACT PLATING: GOLD ON THE MATING AREA, TIN-LEAD

ON THE CONTACT TAILS, NICKEL UNDERPLATE