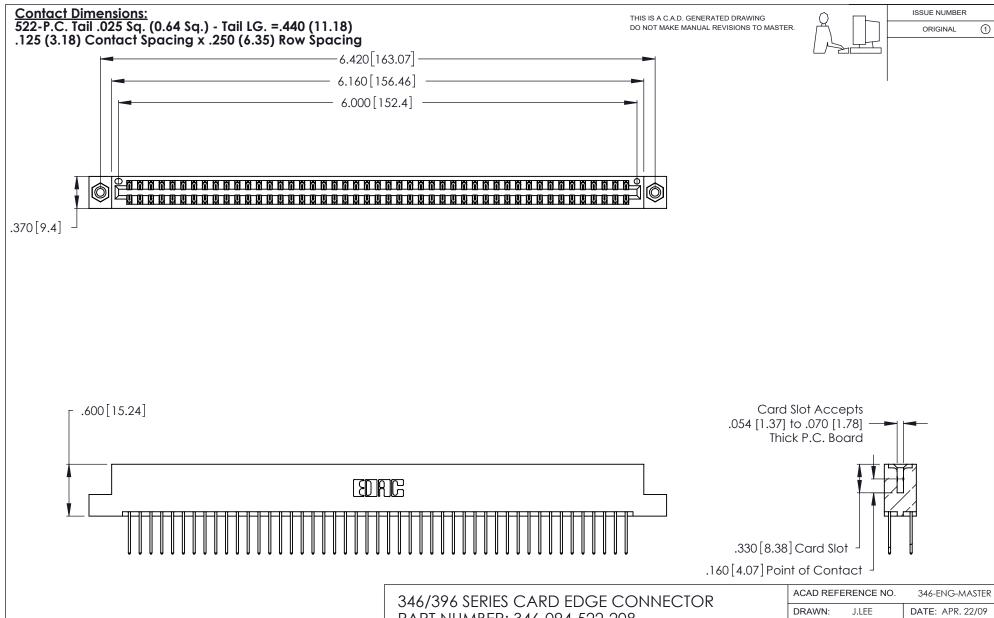

INSULATOR MATERIAL: THERMOPLASTIC POLYESTER, UL 94V-0 CONTACT MATERIAL; COPPER, NICKEL, TIN\_ALLOY CA-725

CONTACT PLATING: GOLD ON THE MATING AREA, TIN-LEAD ON THE CONTACT TAILS, NICKEL UNDERPLATE

| 346/396 SERIES CARD EDGE CONNECTO | R |
|-----------------------------------|---|
| PART NUMBER: 346-094-522-208      |   |

THIS IS A C.A.D. GENERATED DRAWING DO NOT MAKE MANUAL REVISIONS TO MASTER.

ISSUE NUMBER

ORIGINAL

1

**Contact Code 555** 

Contact Code 556

**Contact Code 558** 

**Contact Code 559** 