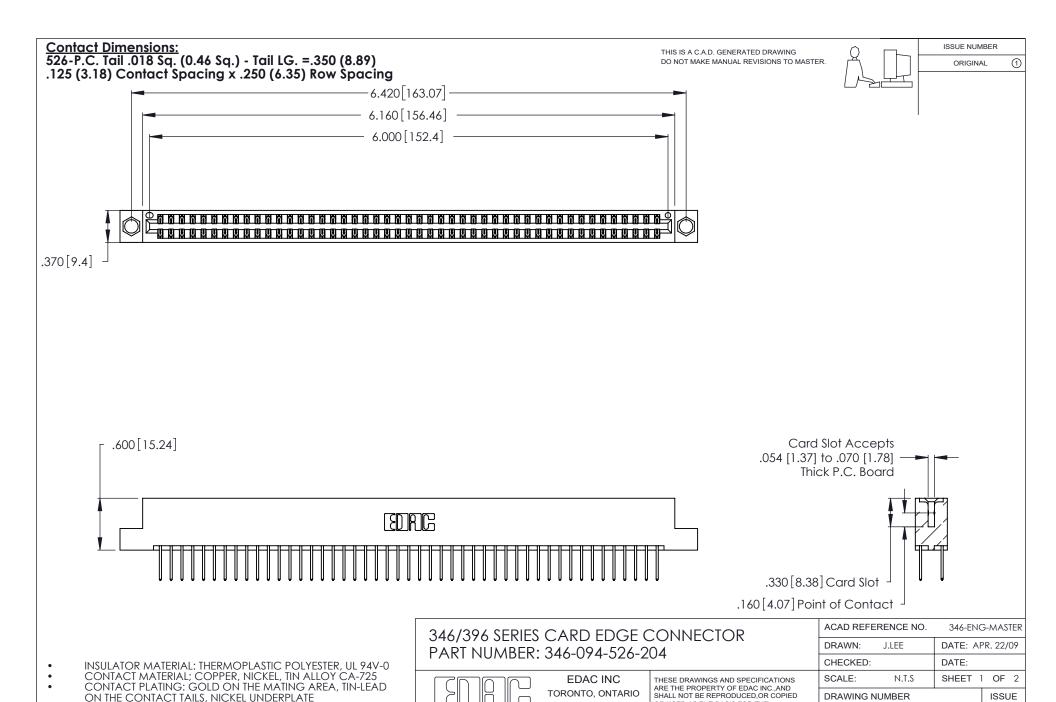

INSULATOR MATERIAL: THERMOPLASTIC POLYESTER, UL 94V-0 CONTACT MATERIAL; COPPER, NICKEL, TIN ALLOY CA-725 CONTACT PLATING: GOLD ON THE MATING AREA, TIN-LEAD

ON THE CONTACT TAILS, NICKEL UNDERPLATE

346/396 SERIES CARD EDGE CONNECTOR CONTACT CODE 555,556,558,559,560 DIMENSIONS