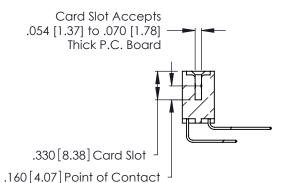

THIS IS A C.A.D. GENERATED DRAWING DO NOT MAKE MANUAL REVISIONS TO MASTER.

ISSUE NUMBER

ORIGINAL

1

**Contact Code 555** 

Contact Code 556

**Contact Code 558** 

**Contact Code 559** 

**Contact Code 560** 

INSULATOR MATERIAL: THERMOPLASTIC POLYESTER, UL 94V-0 CONTACT MATERIAL; COPPER, NICKEL, TIN ALLOY CA-725 CONTACT PLATING: GOLD ON THE MATING AREA, TIN-LEAD

ON THE CONTACT TAILS, NICKEL UNDERPLATE

346/396 SERIES CARD EDGE CONNECTOR CONTACT CODE 555,556,558,559,560 DIMENSIONS

YOUR CONNECTION TO QUALITY & SERVICE

**EDAC INC** TORONTO, ONTARIO CANADA

THESE DRAWINGS AND SPECIFICATIONS ARE THE PROPERTY OF EDAC INC.,AND SHALL NOT BE REPRODUCED, OR COPIED OR USED AS THE BASIS FOR THE MANUFACTURE OR SALE OF APPARATUS WITHOUT WRITTEN PERMISSION.