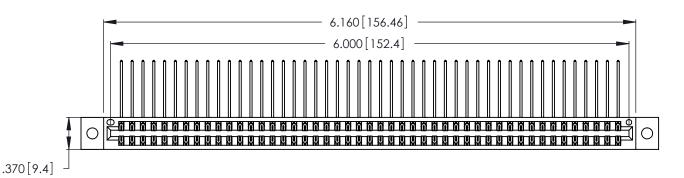

Contact Dimensions:
559-90 Degree Bend (Code 541 Contacts)
See Sheet 2 for Contact Code 555, 556, 558, 559, 560 Dimensions

THIS IS A C.A.D. GENERATED DRAWING DO NOT MAKE MANUAL REVISIONS TO MASTER.

ISSUE NUMBER

ORIGINAL

1

INSULATOR MATERIAL: THERMOPLASTIC POLYESTER, UL 94V-0 CONTACT MATERIAL; COPPER, NICKEL, TIN ALLOY CA-725

CONTACT PLATING: GOLD ON THE MATING AREA, TIN-LEAD ON THE CONTACT TAILS, NICKEL UNDERPLATE

346/396 SERIES CARD EDGE CONNECTOR PART NUMBER: 346-094-559-202

YOUR CONNECTION TO QUALITY & SERVICE

**EDAC INC** TORONTO, ONTARIO CANADA

THESE DRAWINGS AND SPECIFICATIONS ARE THE PROPERTY OF EDAC INC.,AND SHALL NOT BE REPRODUCED, OR COPIED OR USED AS THE BASIS FOR THE MANUFACTURE OR SALE OF APPARATUS WITHOUT WRITTEN PERMISSION.