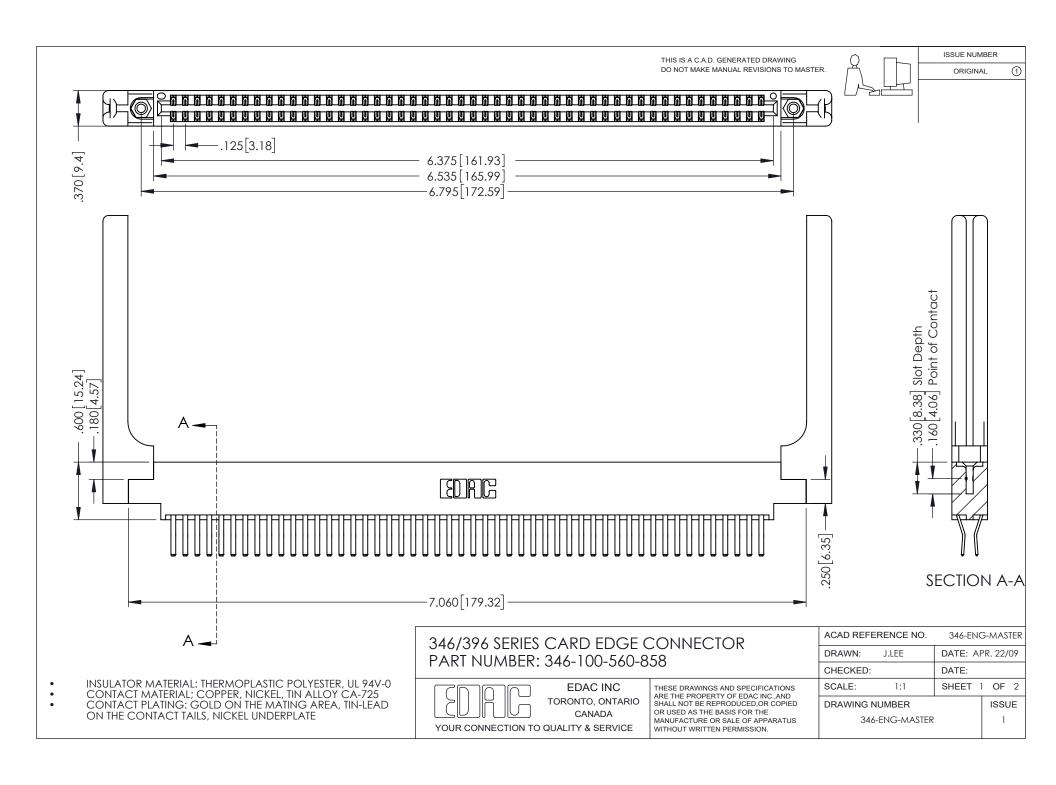

## **Contact Code 556**

INSULATOR MATERIAL: THERMOPLASTIC POLYESTER, UL 94V-0 CONTACT MATERIAL; COPPER, NICKEL, TIN ALLOY CA-725 CONTACT PLATING: GOLD ON THE MATING AREA, TIN-LEAD

ON THE CONTACT TAILS, NICKEL UNDERPLATE

## 346/396 SERIES CARD EDGE CONNECTOR CONTACT CODE 555,556,558,559,560 DIMENSIONS

YOUR CONNECTION TO QUALITY & SERVICE

**EDAC INC** TORONTO, ONTARIO CANADA

THESE DRAWINGS AND SPECIFICATIONS ARE THE PROPERTY OF EDAC INC.,AND SHALL NOT BE REPRODUCED, OR COPIED OR USED AS THE BASIS FOR THE MANUFACTURE OR SALE OF APPARATUS WITHOUT WRITTEN PERMISSION.