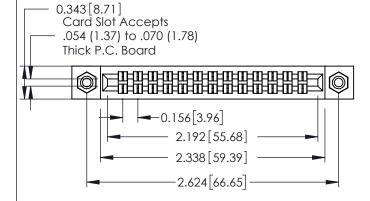

**Mounting Option** 

**Contact Detail** 

08-#4-40 Unified Threaded Inserts

500-Wire Hole .087x.013(2.21x0.33) - Tail LG.=.282(7.16) .156 [3.96] Contact Spacing x .140 [3.56] Row Spacing

**See Accompanying Page for: Mounting Options** 