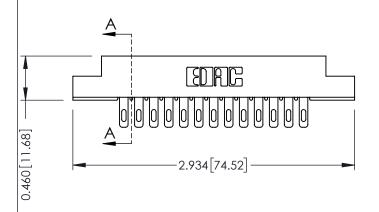

**Mounting Option** 

**Contact Detail** 

08-#4-40 Unified Threaded Inserts

500-Wire Hole .087x.013(2.21x0.33) - Tail LG.=.282(7.16) .156 [3.96] Contact Spacing x .140 [3.56] Row Spacing





**See Accompanying Page for: Mounting Options** 

| 305 / 315 / 355 Card Edge Connector |
|-------------------------------------|
| Part Number: 355-026-500-208        |

YOUR CONNECTION TO QUALITY & SERVICE

|   | ACAD REFERENCE NO | 305 ENG MASTER    |
|---|-------------------|-------------------|
|   | DRAWN: J.LEE      | DATE: SEPT. 21/09 |
|   | CHECKED:          | DATE:             |
|   | SCALE: NTS        | SHEET 1 OF 2      |
| 0 | DRAWING NUMBER    | ISSUE             |
|   | 305 Assembly      | 1                 |

0.090[2.29] Point of Contact

0.295[7.49] Card Slot

SECTION A-A