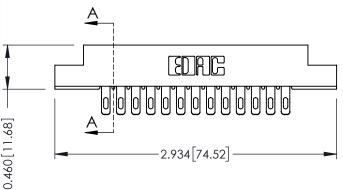

## **Contact Detail**

555-Extender Board Bend (Code 500 Contacts) .156 [3.96] Contact Spacing x .140 [3.56] Row Spacing

**See Accompanying Page for: Mounting Options** 

305 / 315 / 355 Card Edge Connector Part Number: 355-026-555-204