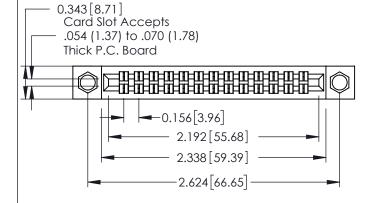

## **Mounting Option**

04-.156 (3.96) Dia. Mounting Holes

0.090[2.29] Point of Contact

0.295[7.49] Card Slot

305 Assembly