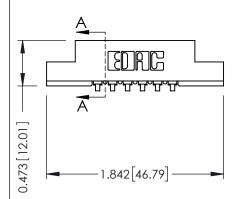

## SECTION A-A

307 ENG MASTER

DATE: AUG. 11/09

SHEET 1 OF 3

J.LEE

307 Assembly

NTS

| 307 / 357 Card Edge Connector |                   |                                                                                                                                                                                                   | ACAD RE |
|-------------------------------|-------------------|---------------------------------------------------------------------------------------------------------------------------------------------------------------------------------------------------|---------|
| Part Number: 357-006-553-104  |                   |                                                                                                                                                                                                   | DRAWN:  |
| FUIT NUMBEL 337-006-333-104   |                   |                                                                                                                                                                                                   | CHECKE  |
| EDDE CONNECTION TO            | EDAC INC          | THESE DRAWINGS AND SPECIFICATIONS ARE THE PROPERTY OF EDAC INC., AND SHALL NOT BE REPRODUCED, OR COPIED OR USED AS THE BASIS FOR THE MANUFACTURE OR SALE OF APPARATUS WITHOLITE WEITEN SPEMISSION | SCALE:  |
|                               | TORONTO, ONTARIO  |                                                                                                                                                                                                   | DRAWING |
|                               | OUALITY & SERVICE |                                                                                                                                                                                                   | ;       |