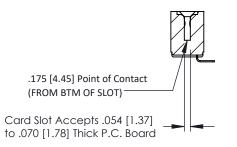

## SECTION A-A

307 ENG MASTER

DATE: AUG. 11/09

SHEET 1 OF 3

J.LEE

307 Assembly

NTS

| 307 / 357 Card Edge Connector |                   |                                                                                                                                                                                                   | ACAD RE |
|-------------------------------|-------------------|---------------------------------------------------------------------------------------------------------------------------------------------------------------------------------------------------|---------|
| Part Number: 357-006-553-104  |                   |                                                                                                                                                                                                   | DRAWN:  |
| FUIT NUMBEL 337-006-333-104   |                   |                                                                                                                                                                                                   | CHECKE  |
| EDDE CONNECTION TO            | EDAC INC          | THESE DRAWINGS AND SPECIFICATIONS ARE THE PROPERTY OF EDAC INC., AND SHALL NOT BE REPRODUCED, OR COPIED OR USED AS THE BASIS FOR THE MANUFACTURE OR SALE OF APPARATUS WITHOLITE WEITEN SPEMISSION | SCALE:  |
|                               | TORONTO, ONTARIO  |                                                                                                                                                                                                   | DRAWING |
|                               | OUALITY & SERVICE |                                                                                                                                                                                                   | ;       |