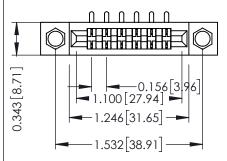

Mounting Option
.156 (3.96) Dia. Mounting Holes

**Contact Detail** 

90 Degree Bend (Code 521 Contacts)

.156 [3.96] Contact Spacing x .200 [5.08] Row Spacing

THIS IS A C.A.D. GENERATED DRAWING DO NOT MAKE MANUAL REVISIONS TO MAS