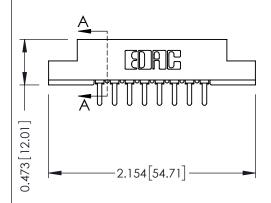

Mounting Option
M3-0.5 Metric Threaded Inserts

**Contact Detail** 

PC Tail .046x.014(1.17x0.36) - Tail LG=.213(5.41) .156 [3.96] Contact Spacing x .200 [5.08] Row Spacing THIS IS A C.A.D. GENERATED DRAWING DO NOT MAKE MANUAL REVISIONS TO MAS