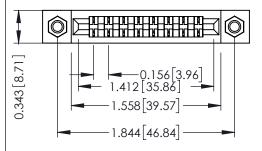

Mounting Option
M3-0.5 Metric Threaded Inserts

**Contact Detail** 

PC Tail .046x.014(1.17x0.36) - Tail LG=.213(5.41) .156 [3.96] Contact Spacing x .200 [5.08] Row Spacing THIS IS A C.A.D. GENERATED DRAWING DO NOT MAKE MANUAL REVISIONS TO MAS