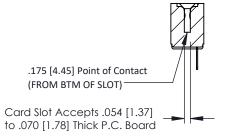

Mounting Option
M3-0.5 Metric Threaded Inserts

**Contact Detail** 

PC Tail .046x.014(1.17x0.36) - Tail LG=.213(5.41) .156 [3.96] Contact Spacing x .200 [5.08] Row Spacing THIS IS A C.A.D. GENERATED DRAWING DO NOT MAKE MANUAL REVISIONS TO MAS