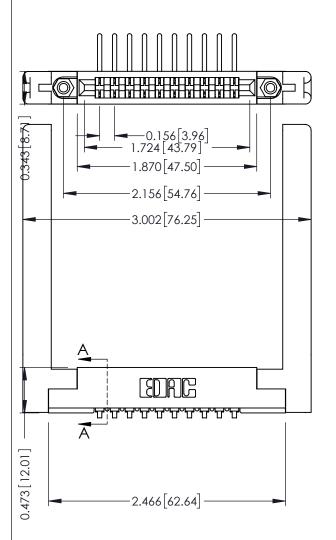

.156 [3.96] Contact Spacing x .200 [5.08] Row Spacing

ORIGINAL

SECTION A-A

**See Accompanying Pages for:** 

- **Contact Bend Details**
- **Mounting Options**

307 / 357 Card Edge Connector Part Number: 357-010-457-158

.175 [4.45] Point of Contact (FROM BTM OF SLOT)

Card Slot Accepts .054 [1.37] to .070 [1.78] Thick P.C. Board