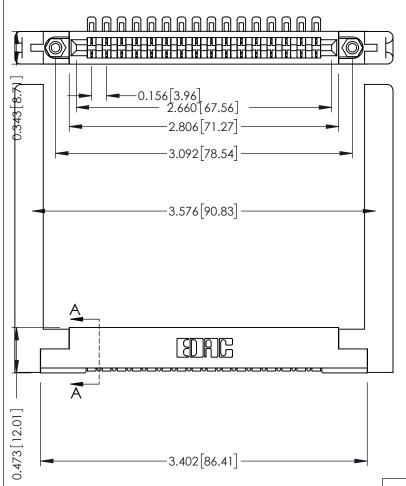

ISSUE NUMBER

ORIGINAL

SECTION A-A

.175 [4.45] Point of Contact (FROM BTM OF SLOT) Card Slot Accepts .054 [1.37] to .070 [1.78] Thick P.C. Board

**See Accompanying Pages for:** 

- **Contact Bend Details**
- **Mounting Options**

307 / 357 Card Edge Connector Part Number: 357-016-454-168

**EDAC INC** TORONTO, ONTARIO CANADA

THESE DRAWINGS AND SPECIFICATIONS ARE THE PROPERTY OF EDAC INC.,AND SHALL NOT BE REPRODUCED,OR COPIED OR USED AS THE BASIS FOR THE MANUFACTURE OR SALE OF APPARATUS WITHOUT WRITTEN PERMISSION.