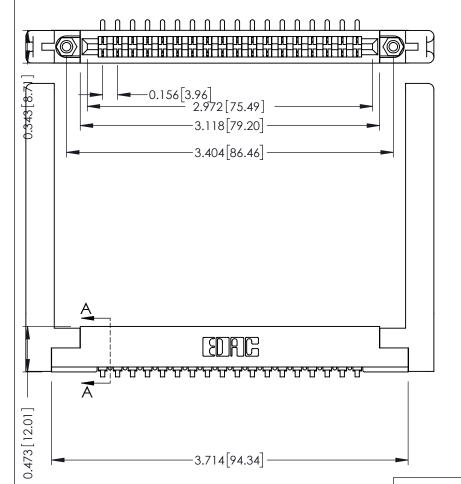

ORIGINAL

THIS IS A C.A.D. GENERATED DRAWING 90 Degree Bend (Code 421 Contacts) DO NOT MAKE MANUAL REVISIONS TO MASTER. .156 [3.96] Contact Spacing x .200 [5.08] Row Spacing

**SECTION A-A** 

**See Accompanying Pages for:** 

- **Contact Bend Details**
- **Mounting Options**

307 / 357 Card Edge Connector Part Number: 357-018-453-178

**EDAC INC** TORONTO, ONTARIO CANADA

THESE DRAWINGS AND SPECIFICATIONS ARE THE PROPERTY OF EDAC INC.,AND SHALL NOT BE REPRODUCED, OR COPIED OR USED AS THE BASIS FOR THE MANUFACTURE OR SALE OF APPARATUS WITHOUT WRITTEN PERMISSION.

| ACAD REFERENCE NO. | 307 ENG MASTER   |
|--------------------|------------------|
| DRAWN: J.LEE       | DATE: AUG. 11/09 |
| CHECKED:           | DATE:            |
| SCALE: NTS         | SHEET 1 OF 3     |
| DRAWING NUMBER     | ISSUE            |
| 307 Assembly       | 1                |