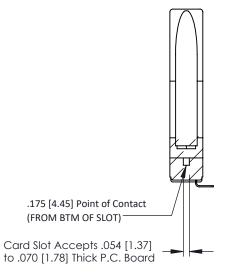

ORIGINAL

THIS IS A C.A.D. GENERATED DRAWING 90 Degree Bend (Code 421 Contacts) DO NOT MAKE MANUAL REVISIONS TO MASTER. .156 [3.96] Contact Spacing x .200 [5.08] Row Spacing

**SECTION A-A** 

**See Accompanying Pages for:** 

- **Contact Bend Details**
- **Mounting Options**

307 / 357 Card Edge Connector Part Number: 357-018-453-178

**EDAC INC** TORONTO, ONTARIO CANADA

THESE DRAWINGS AND SPECIFICATIONS ARE THE PROPERTY OF EDAC INC.,AND SHALL NOT BE REPRODUCED, OR COPIED OR USED AS THE BASIS FOR THE MANUFACTURE OR SALE OF APPARATUS WITHOUT WRITTEN PERMISSION.