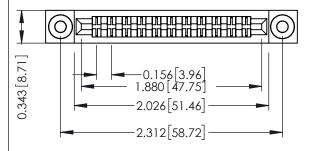

Mounting Option
.116 (2.95) I.D. Floating Eyelets

**Contact Detail** 

Wire Hole .087x.013(2.21x0.33) - Tail LG .282(7.16) .156 [3.96] Contact Spacing x .200 [5.08] Row Spacing THIS IS A C.A.D. GENERATED DRAWING DO NOT MAKE MANUAL REVISIONS TO MAS