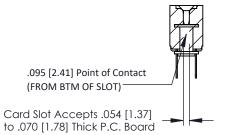

Mounting Option
.116 (2.95) I.D. Floating Eyelets

**Contact Detail** 

Wire Hole .087x.013(2.21x0.33) - Tail LG .282(7.16) .156 [3.96] Contact Spacing x .200 [5.08] Row Spacing THIS IS A C.A.D. GENERATED DRAWING DO NOT MAKE MANUAL REVISIONS TO MAS

ER.

1330E NOMBER

ORIGINAL





## **See Accompanying Pages for:**

- Contact Bend Details
- Mounting Options

SECTION A-A

307 ENG MASTER
DATE: AUG. 11/09

SHEET 1 OF 3



J.LEE

307 Assembly

NTS

| 307 / 357 Card Edge Connector |                                        |                                                                                                                                            |
|-------------------------------|----------------------------------------|--------------------------------------------------------------------------------------------------------------------------------------------|
| Part Number: 357-022-400-203  |                                        |                                                                                                                                            |
|                               | EDAC INC<br>TORONTO, ONTARIO<br>CANADA | THESE DRAWINGS AND SPECIFICATIONS<br>ARE THE PROP