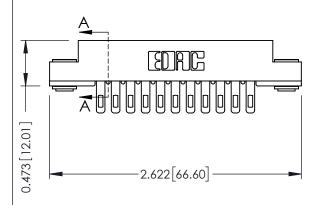

## **See Accompanying Pages for:**

- Contact Bend Details
- Mounting Options

SECTION A-A

307 ENG MASTER
DATE: AUG. 11/09

SHEET 1 OF 3

J.LEE

307 Assembly

NTS