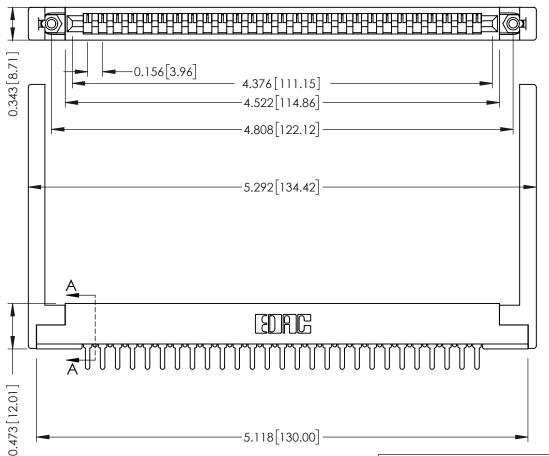

**Mounting Option** .344 (8.74) Offset Card Guides 0.343 [8.71]

**Contact Detail** 

PC Tail .046x.013(1.17x0.33) - Tail LG=.213(5.41) .156 [3.96] Contact Spacing x .200 [5.08] Row Spacing

SECTION A-A

.175 [4.45] Point of Contact (FROM BTM OF SLOT)

Card Slot Accepts .054 [1.37] to .070 [1.78] Thick P.C. Board

**See Accompanying Pages for:** 

- **Contact Bend Details**
- **Mounting Options**

307 / 357 Card Edge Connector Part Number: 357-027-525-168